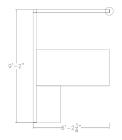

## **EXECUTIVE MODULAR CUBICLE | SAPPHIRE CUBICLE SYSTEM | 6'2"D X 9'2"W X 65"H**

\$4,488.73

• Workspace Size: 9'2"W x 6'2"D x 65"H

• Panels Pictured:

Fabric: CharcoalLaminate: None

Glass: Tempered Glass
Worksurface Pictured: White