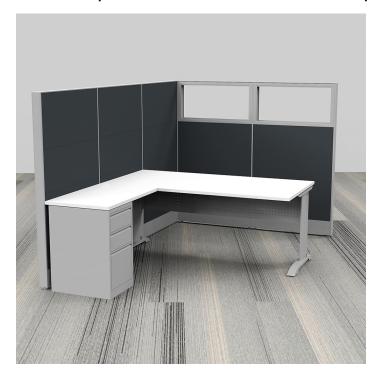

## **EXECUTIVE MODULAR CUBICLE | SAPPHIRE CUBICLE SYSTEM | 6'2"D X 9'2"W X 65"H**

\$4,488.73

• Workspace Size: 9'2"W x 6'2"D x 65"H

• Panels Pictured:

Fabric: CharcoalLaminate: None

Glass: Tempered Glass
Worksurface Pictured: White

• Trim Pictured: Silver

• Storage Shown: 3-Drawer Box/Box/File Pedestal

The configuration pictured is completely customizable! View the fabric and laminate

#### What Comes With This Product?

The executive modular cubicles pictured on this page shows our **Sapphire Cubicle System** divider panels with glass "topper" panes on one wall, with a L-shaped desk surface. You can select other colors for the panels, change the overall sizes of the worksurfaces, adjust the height of the panel divider walls, or select a different laminate for the worksurface if you'd like.