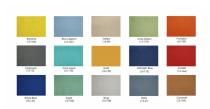

# Create Library Study Stations with the Emerald Cubicle Collection

Using the **Emerald Cubicle Collection**, creating library study stations (like the one pictured on this page) is a snap. Featured are the tackable fabric panels and laminated desks with glass pane options. This typical can be customized in a number of ways. With over a dozen colored fabrics to choose from, the possibilities are limitless. Mix and match the fabric colors by panel to create unique library study stations to match your corporate brand or office place motif. And don't forget, this cubicle system also offers an upgrade for electrical cord/data networking cable conduits along the base of each panel to hide messy cable clutter.