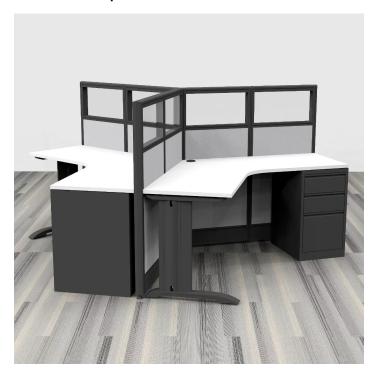

## **LIBRARY STUDY STATIONS | EMERALD CUBICLE COLLECTION | 4X4X52"H**

# \$4,935.45

• Actual Footprint Size: 8' x 9' x 52"H

• Individual Workspace Size: 4'W x 4'D x 52"H

Panels Pictured:

Fabric: Silver Laminate: None

Glass: Tempered Glass
Worksurface Pictured: White

• Trim Pictured: Charcoal

• Storage Shown: 3-Drawer Box/Box/File Pedestal

Because the configuration pictured is completely customizable, you can choose other fabrics and laminate options to the left. Also, you can contact our designers to create your dream office today at 1-888-993-3757 or e-mail <a href="mailto:sales@skutchi.com">sales@skutchi.com</a>

**SKU:** EMC-TYP-120-4x4x52-G