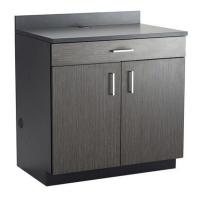

## **HOSPITALITY BASE CABINET, ONE DRAWER/TWO DOOR - 2 COLOR OPTIONS**

## \$1,046.40

- Modular, multiuse cabinet for custom-configured storage in workspaces, breakrooms and classrooms
- Cabinet features full-extension drawer above the 2-drawer storage area
- Interior features 1 adjustable shelf with 7 mounting positions and supports up to 100 lbs.
- Cabinet panels constructed from 3/4" thick TFM laminate that is heat, moisture, stain and abrasion resistant
- Drawer and doors feature soft, self-closing mechanisms
- Integrated flexible grommets in countertop and side panels for cord management
- 3" high backsplash affixed to countertop
- Base includes integrated, easy-to-use floor levelers

- Easy assembly with metal connector pins and vibration-resistant cam-lock fasteners
- Cabinet exterior and interior color-matched and color-match PVC edgebanding
- Contemporary brushed nickel hardware pulls on drawer and door fronts

• Ships Ready-to-Assemble

**Dimensions:** 36"W x 25"D x 39"H

Please, contact sales for lead time.

**SKU:** 1701