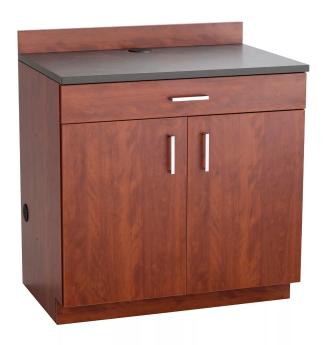

## **HOSPITALITY BASE CABINET, ONE DRAWER/TWO DOOR - 2 COLOR OPTIONS**

## \$1,046.40

- Modular, multiuse cabinet for custom-configured storage in workspaces, breakrooms and classrooms
- Cabinet features full-extension drawer above the 2-drawer storage area
- Interior features 1 adjustable shelf with 7 mounting positions and supports up to 100 lbs.
- Cabinet panels constructed from 3/4" thick TFM laminate that is heat, moisture, stain and abrasion resistant
- Drawer and doors feature soft, self-closing mechanisms
- Integrated flexible grommets in countertop and side panels for cord management
- 3" high backsplash affixed to countertop
- Base includes integrated, easy-to-use floor levelers

- Easy assembly with metal connector pins and vibration-resistant cam-lock fasteners
- Cabinet exterior and interior color-matched and color-match PVC edgebanding
- Contemporary brushed nickel hardware pulls on drawer and door fronts

• Ships Ready-to-Assemble

**Dimensions:** 36"W x 25"D x 39"H

Please, contact sales for lead time.

**SKU:** 1701