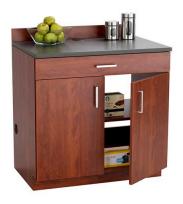

## **HOSPITALITY BASE CABINET, ONE DRAWER/TWO DOOR - 2 COLOR OPTIONS**

## \$1,046.40

- Modular, multiuse cabinet for custom-configured storage in workspaces, breakrooms and classrooms
- Cabinet features full-extension drawer above the 2-drawer storage area
- Interior features 1 adjustable shelf with 7 mounting positions and supports up to 100 lbs.
- Cabinet panels constructed from 3/4" thick TFM laminate that is heat, moisture, stain and abrasion resistant
- Drawer and doors feature soft, self-closing mechanisms
- Integrated flexible grommets in countertop and side panels for cord management
- 3" high backsplash affixed to countertop
- Base includes integrated, easy-to-use floor levelers

- Easy assembly with metal connector pins and vibration-resistant cam-lock fasteners
- Cabinet exterior and interior color-matched and color-match PVC edgebanding
- Contemporary brushed nickel hardware pulls on drawer and door fronts

• Ships Ready-to-Assemble

**Dimensions:** 36"W x 25"D x 39"H

Please, contact sales for lead time.

**SKU:** 1701