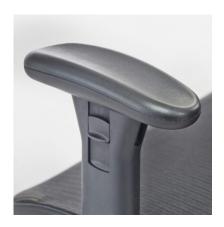

## \$606.00

- Big & Tall All-Mesh Task Chair great for use in personal workspaces or conference rooms
- Suspension mesh on seat and back cushions provides extra breathability
- Height-adjustable padded armrests included for comfortable, ergonomic support
- Height and tilt-lock mechanism is activated by a lever and cable system for easy adjustment;
  Chair also features tilt tension knob to provide optimal comfort
- Seat height is adjustable from 19-1/2" to 23-1/4"H to suit a variety of users
- Adjustable lumbar support allows the user to customize it to their individual comfort level
- 29" chrome metal base for a sturdy support during use
- Heavy-duty, dual-wheel casters allow for easy movement across the workspace
- Rated up to 400 lbs.