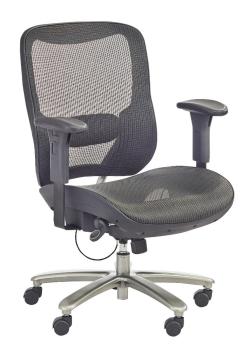

## **LINEAGE BIG & TALL ALL-MESH CHAIR**

## \$606.00

- Big & Tall All-Mesh Task Chair great for use in personal workspaces or conference rooms
- Suspension mesh on seat and back cushions provides extra breathability
- Height-adjustable padded armrests included for comfortable, ergonomic support
- Height and tilt-lock mechanism is activated by a lever and cable system for easy adjustment;
  Chair also features tilt tension knob to provide optimal comfort
- Seat height is adjustable from 19-1/2" to 23-1/4"H to suit a variety of users
- Adjustable lumbar support allows the user to customize it to their individual comfort level
- 29" chrome metal base for a sturdy support during use
- Heavy-duty, dual-wheel casters allow for easy movement across the workspace
- Rated up to 400 lbs.