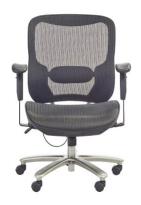

## **LINEAGE BIG & TALL ALL-MESH CHAIR**

## \$606.00

- Big & Tall All-Mesh Task Chair great for use in personal workspaces or conference rooms
- Suspension mesh on seat and back cushions provides extra breathability
- Height-adjustable padded armrests included for comfortable, ergonomic support
- Height and tilt-lock mechanism is activated by a lever and cable system for easy adjustment;
  Chair also features tilt tension knob to provide optimal comfort
- Seat height is adjustable from 19-1/2" to 23-1/4"H to suit a variety of users
- Adjustable lumbar support allows the user to customize it to their individual comfort level
- 29" chrome metal base for a sturdy support during use
- Heavy-duty, dual-wheel casters allow for easy movement across the workspace
- Rated up to 400 lbs.