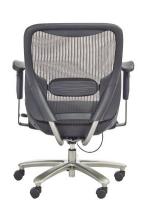

## **LINEAGE BIG & TALL ALL-MESH CHAIR**

## \$606.00

- Big & Tall All-Mesh Task Chair great for use in personal workspaces or conference rooms
- Suspension mesh on seat and back cushions provides extra breathability
- Height-adjustable padded armrests included for comfortable, ergonomic support
- Height and tilt-lock mechanism is activated by a lever and cable system for easy adjustment;
  Chair also features tilt tension knob to provide optimal comfort
- Seat height is adjustable from 19-1/2" to 23-1/4"H to suit a variety of users
- Adjustable lumbar support allows the user to customize it to their individual comfort level
- 29" chrome metal base for a sturdy support during use
- Heavy-duty, dual-wheel casters allow for easy movement across the workspace
- Rated up to 400 lbs.