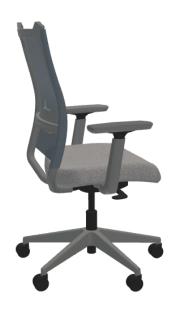

## ERGONOMIC OFFICE CHAIR | MODERN MESH BACK TASK CHAIR WITH ADJUSTABLE LUMBAR SUPPORT | MULTIPLE COLORS AVAILABLE

\$529.60

Comfort cures distraction. With ergonomic touch points for human work postures and a sporty design interpretation, Sladr competes at all performance levels. Accented functionality with frame apogees for hanging bags and backpacks to move with the energy of your organization, Sladr was informed by people who get things done.

- Mesh back for durable, breathable support
- 4D pivoting, height adjustable arms
- Adjustable lumbar support
- Durable gray nylon base and frame

• Adjustable back tilt with tilt tension control.

• Height adjustments: Pneumatic seat height adjustment

• Dimensions: Width: 27"

Height: 40.25"-44.25" Seat height: 17.5"-21.5"

Seat depth: 18"

Seat to top of back: 23.75"Weight capacity: 300 lbs.Limited lifetime warranty

SKU: 8SR