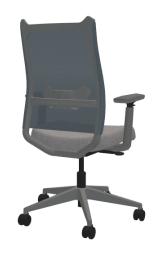

## ERGONOMIC OFFICE CHAIR | MODERN MESH BACK TASK CHAIR WITH ADJUSTABLE LUMBAR SUPPORT | MULTIPLE COLORS AVAILABLE

\$529.60

Comfort cures distraction. With ergonomic touch points for human work postures and a sporty design interpretation, Sladr competes at all performance levels. Accented functionality with frame apogees for hanging bags and backpacks to move with the energy of your organization, Sladr was informed by people who get things done.

- Mesh back for durable, breathable support
- 4D pivoting, height adjustable arms
- Adjustable lumbar support
- Durable gray nylon base and frame

• Adjustable back tilt with tilt tension control.

• Height adjustments: Pneumatic seat height adjustment

• Dimensions: Width: 27"

Height: 40.25"-44.25" Seat height: 17.5"-21.5"

Seat depth: 18"

Seat to top of back: 23.75"Weight capacity: 300 lbs.Limited lifetime warranty

SKU: 8SR