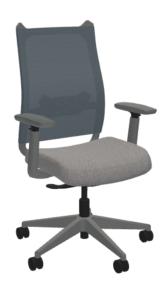

## ERGONOMIC OFFICE CHAIR | MODERN MESH BACK TASK CHAIR WITH ADJUSTABLE LUMBAR SUPPORT | MULTIPLE COLORS AVAILABLE

\$529.60

Comfort cures distraction. With ergonomic touch points for human work postures and a sporty design interpretation, Sladr competes at all performance levels. Accented functionality with frame apogees for hanging bags and backpacks to move with the energy of your organization, Sladr was informed by people who get things done.

- Mesh back for durable, breathable support
- 4D pivoting, height adjustable arms
- Adjustable lumbar support
- Durable gray nylon base and frame

• Adjustable back tilt with tilt tension control.

• Height adjustments: Pneumatic seat height adjustment

• Dimensions: Width: 27"

Height: 40.25"-44.25" Seat height: 17.5"-21.5"

Seat depth: 18"

Seat to top of back: 23.75"Weight capacity: 300 lbs.Limited lifetime warranty

SKU: 8SR