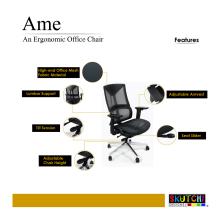

## **ERGONOMIC OFFICE CHAIRS | MESH BACK EXECUTIVE CHAIR | AME SERIES**

\$329.95

Contemporary style meets ultimate comfort. Our ergonomic office chairs are fully adjustable to fit any body shape and size.

- Mesh back for durable, breathable support. Foam seat for added comfort.
- Split back design for lumbar support
- Adjustable seat depth and tilt
- 3D adjustable arms: Height adjustable, arm pad slider, and arm pad pivot
- Durable polished aluminum base and frame
- Tilt: Full-back 3 locking positions & tension adjustment.
- Height adjustments: Pneumatic seat height adjustment

• Arms: Height adjustable (3.75"), arm pad slider (1.5") and arm pad pivot

• Seat: durable breathable mesh

• Dimensions:

• Width: (at arms) 26"

∘ Width (between arms) 19.125"

Height: 40.75"-44"

Seat height: 16.5"-20.5"
Seat depth: 17"-18.75"
Seat to top of back: 25"

• Weight capacity: 250 lbs.

• Meets the BIFMA standard for commercial grade use

• 1 year warranty

SKU: AME-6225B-EX-HS