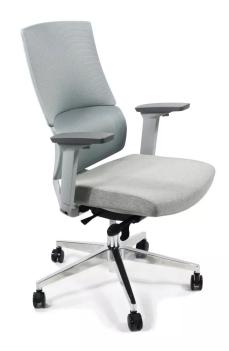

## **ERGONOMIC OFFICE CHAIRS | MESH BACK EXECUTIVE CHAIR | AME SERIES**

\$329.95

Contemporary style meets ultimate comfort. Our ergonomic office chairs are fully adjustable to fit any body shape and size.

- Mesh back for durable, breathable support. Foam seat for added comfort.
- Split back design for lumbar support
- Adjustable seat depth and tilt
- 3D adjustable arms: Height adjustable, arm pad slider, and arm pad pivot
- Durable polished aluminum base and frame
- Tilt: Full-back 3 locking positions & tension adjustment.
- Height adjustments: Pneumatic seat height adjustment

• Arms: Height adjustable (3.75"), arm pad slider (1.5") and arm pad pivot

• Seat: durable breathable mesh

• Dimensions:

• Width: (at arms) 26"

∘ Width (between arms) 19.125"

Height: 40.75"-44"

Seat height: 16.5"-20.5"
Seat depth: 17"-18.75"
Seat to top of back: 25"