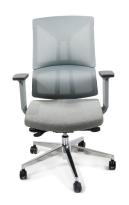

## **ERGONOMIC OFFICE CHAIRS | MESH BACK EXECUTIVE CHAIR | AME SERIES**

\$329.95

Contemporary style meets ultimate comfort. Our ergonomic office chairs are fully adjustable to fit any body shape and size.

- Mesh back for durable, breathable support. Foam seat for added comfort.
- Split back design for lumbar support
- Adjustable seat depth and tilt
- 3D adjustable arms: Height adjustable, arm pad slider, and arm pad pivot
- Durable polished aluminum base and frame
- Tilt: Full-back 3 locking positions & tension adjustment.
- Height adjustments: Pneumatic seat height adjustment