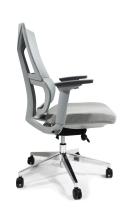

- Mesh back for durable, breathable support. Foam seat for added comfort.
- Split back design for lumbar support
- Adjustable seat depth and tilt
- 3D adjustable arms: Height adjustable, arm pad slider, and arm pad pivot
- Durable polished aluminum base and frame
- Tilt: Full-back 3 locking positions & tension adjustment.
- Height adjustments: Pneumatic seat height adjustment

• Arms: Height adjustable (3.75"), arm pad slider (1.5") and arm pad pivot

• Seat: durable breathable mesh

• Dimensions:

• Width: (at arms) 26"

∘ Width (between arms) 19.125"

Height: 40.75"-44"

Seat height: 16.5"-20.5"
Seat depth: 17"-18.75"
Seat to top of back: 25"