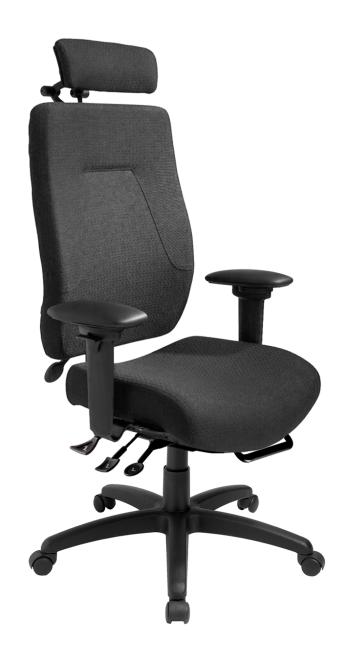

## **Features**

- Shown with optional 24centric adjustable headrest and adjustable swivel arms
- Backrest:

5" patented back height adjustment system Bolstered fabricated polyurethane foam Fully upholstered dual curve backrest

• Seat:

Dual curve design Eight ply hardwood seat structure Tailored upholstery seat pan

- 24-Hour Multi Tilt Base:
   26" glass reinforced high profile nylon base
   5 dual wheel nylon casters
- Optional Upgrades:
   Triple density foam seat
   Chrome accent casters
   Dual wheel urethane casters
   Air lumbar