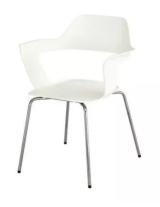

## BANDI SHELL STACK CHAIR | GUEST CHAIR | 2 PACK | 4 COLOR OPTIONS

## \$350.40

- Fun seating solution with mid-century modern flair for use in break rooms, lounges and casual meeting areas; Chairs can also be used as accent chairs in spaces
- Uniquely shaped shell is made from fiberglass-reinforced polypropylene to provide comfort and flexibility
- Shell is colorfast, nonabsorbent, mold-resistant, chemical-resistant and abrasion-resistant
- Open seat back, flared arms and lightweight shell construction make chairs easy to stack, store and rearrange; Chairs stack up to 8 high
- Black nylon glides protect floor from visible wear
- Available in Blue, Green, Red and White
- Packed 2 per carton