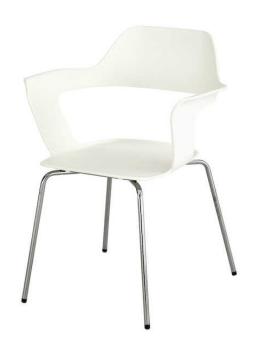

## BANDI SHELL STACK CHAIR | GUEST CHAIR | 2 PACK | 4 COLOR OPTIONS

## \$350.40

- Fun seating solution with mid-century modern flair for use in break rooms, lounges and casual meeting areas; Chairs can also be used as accent chairs in spaces
- Uniquely shaped shell is made from fiberglass-reinforced polypropylene to provide comfort and flexibility
- Shell is colorfast, nonabsorbent, mold-resistant, chemical-resistant and abrasion-resistant
- Open seat back, flared arms and lightweight shell construction make chairs easy to stack, store and rearrange; Chairs stack up to 8 high
- Black nylon glides protect floor from visible wear
- Available in Blue, Green, Red and White
- Packed 2 per carton