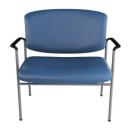

## **ERGOCENTRIC BARIATRIC GUEST CHAIR**

ergoCentric Bariatric Guest Chairs are highly durable. Made with high quality materials and superior construction; the chairs provide cushioned comfort for guests requiring a larger seat. Ideal for offices and waiting areas that require comfortable seating, the Bariatric Guest Series offers three sizes to accommodate larger body types as well as room configuration requirements. The Chair's robust design allows for a weight capacity up to 750 lbs., ensuring the chair can sustain heavier loads over time. The dual curve backrest and dual curve waterfall seat offer added comfort

in addition to a standard kick back leg design to provide enhanced durability and "wall saver" protection. The Bariatric Guest Chair is ideal for areas where repetitive use and comfort are a priority. Sizes Available: 21" GUEST • Back: 21"w x 17"h | Seat: 21"w x 20"d • Weight Capacity: up to 350 lbs 24" GUEST • Back: 24"w x 17"h | Seat: 24"w x 20"d • Weight Capacity: up to 450 lbs 30" GUEST • Back: 30"w x 17"h | Seat: 30"w x 21"d • Weight Capacity: up to 750 lbs Options • Chrome frame (additional lead time) • Sled base option • Ganging clips • Padded arm clips