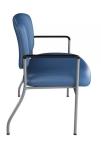

## **ERGOCENTRIC BARIATRIC GUEST CHAIR**

ergoCentric Bariatric Guest Chairs are highly durable. Made with high quality materials and superior construction; the chairs provide cushioned comfort for guests requiring a larger seat. Ideal for offices and waiting areas that require comfortable seating, the Bariatric Guest Series offers three sizes to accommodate larger body types as well as room configuration requirements. The Chair's robust design allows for a weight capacity up to 750 lbs., ensuring the chair can sustain heavier loads over time. The dual curve backrest and dual curve waterfall seat offer added comfort

in addition to a standard kick back leg design to provide enhanced durability and "wall saver" protection. The Bariatric Guest Chair is ideal for areas where repetitive use and comfort are a priority. Sizes Available: 21" GUEST • Back: 21"w x 17"h | Seat: 21"w x 20"d • Weight Capacity: up to 350 lbs 24" GUEST • Back: 24"w x 17"h | Seat: 24"w x 20"d • Weight Capacity: up to 450 lbs 30" GUEST • Back: 30"w x 17"h | Seat: 30"w x 21"d • Weight Capacity: up to 750 lbs Options • Chrome frame (additional lead time) • Sled base option • Ganging clips • Padded arm clips