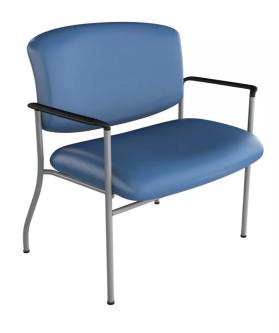

## **ERGOCENTRIC BARIATRIC GUEST CHAIR**

ergoCentric Bariatric Guest Chairs are highly durable. Made with high quality materials and superior construction; the chairs provide cushioned comfort for guests requiring a larger seat. Ideal for offices and waiting areas that require comfortable seating, the Bariatric Guest Series offers three sizes to accommodate larger body types as well as room configuration requirements. The Chair's robust design allows for a weight capacity up to 750 lbs., ensuring the chair can sustain heavier loads over time. The dual curve backrest and dual curve waterfall seat offer added comfort

in addition to a standard kick back leg design to provide enhanced durability and "wall saver" protection. The Bariatric Guest Chair is ideal for areas where repetitive use and comfort are a priority. Sizes Available: 21" GUEST • Back: 21"w x 17"h | Seat: 21"w x 20"d • Weight Capacity: up to 350 lbs 24" GUEST • Back: 24"w x 17"h | Seat: 24"w x 20"d • Weight Capacity: up to 450 lbs 30" GUEST • Back: 30"w x 17"h | Seat: 30"w x 21"d • Weight Capacity: up to 750 lbs Options • Chrome frame (additional lead time) • Sled base option • Ganging clips • Padded arm clips