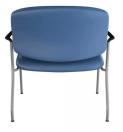

## **ERGOCENTRIC BARIATRIC GUEST CHAIR**

ergoCentric Bariatric Guest Chairs are highly durable. Made with high quality materials and superior construction; the chairs provide cushioned comfort for guests requiring a larger seat. Ideal for offices and waiting areas that require comfortable seating, the Bariatric Guest Series offers three sizes to accommodate larger body types as well as room configuration requirements. The Chair's robust design allows for a weight capacity up to 750 lbs., ensuring the chair can sustain heavier loads over time. The dual curve backrest and dual curve waterfall seat offer added comfort

in addition to a standard kick back leg design to provide enhanced durability and "wall saver" protection. The Bariatric Guest Chair is ideal for areas where repetitive use and comfort are a priority. Sizes Available: 21" GUEST • Back: 21"w x 17"h | Seat: 21"w x 20"d • Weight Capacity: up to 350 lbs 24" GUEST • Back: 24"w x 17"h | Seat: 24"w x 20"d • Weight Capacity: up to 450 lbs 30" GUEST • Back: 30"w x 17"h | Seat: 30"w x 21"d • Weight Capacity: up to 750 lbs Options • Chrome frame (additional lead time) • Sled base option • Ganging clips • Padded arm clips