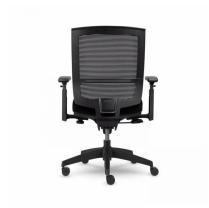

## MIDBACK OFFICE CHAIR WITH MESH BACK AND FABRIC SEAT

task to task. To prevent fraying and extend the chair's lifespan, the mesh is integrated directly into the back frame.

- Mesh back for durable, breathable support
- Height adjustable arms
- · Adjustable seat depth and tilt
- Durable black nylon base and frame
- Adjustable back tilt with tilt tension control.
- Seat slider adjust the depth of the seat for optimal comfort
- Height adjustments: Pneumatic seat height adjustment