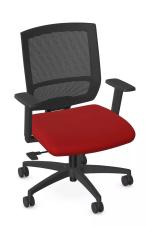

## MIDBACK OFFICE CHAIR WITH MESH BACK AND FABRIC SEAT

## \$337.20

Entail offers a variety of essential features to support a broad range of body types such as a 2" seat slider. The mesh back features a dynamic back design that maintains full contact as the user shifts from

task to task. To prevent fraying and extend the chair's lifespan, the mesh is integrated directly into the back frame.

- Mesh back for durable, breathable support
- Height adjustable arms
- · Adjustable seat depth and tilt
- Durable black nylon base and frame
- Adjustable back tilt with tilt tension control.
- Seat slider adjust the depth of the seat for optimal comfort
- Height adjustments: Pneumatic seat height adjustment

• Dimensions: Width: 27"

Height: 37"-40.5"

Seat height: 16"-20.5" Seat depth: 18.75"

Seat to top of back: 21"
• Weight capacity: 325 lbs
• 12 Year Limited Warranty

**SKU:** 7ETA