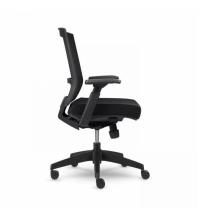

## MIDBACK OFFICE CHAIR WITH MESH BACK AND FABRIC SEAT

task to task. To prevent fraying and extend the chair's lifespan, the mesh is integrated directly into the back frame.

- Mesh back for durable, breathable support
- Height adjustable arms
- · Adjustable seat depth and tilt
- Durable black nylon base and frame
- Adjustable back tilt with tilt tension control.
- Seat slider adjust the depth of the seat for optimal comfort
- Height adjustments: Pneumatic seat height adjustment

• Dimensions: Width: 27"

Height: 37"-40.5"

Seat height: 16"-20.5" Seat depth: 18.75"

Seat to top of back: 21"
• Weight capacity: 325 lbs
• 12 Year Limited Warranty

**SKU:** 7ETA