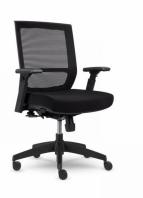

## MIDBACK OFFICE CHAIR WITH MESH BACK AND FABRIC SEAT

task to task. To prevent fraying and extend the chair's lifespan, the mesh is integrated directly into the back frame.

- Mesh back for durable, breathable support
- Height adjustable arms
- · Adjustable seat depth and tilt
- Durable black nylon base and frame
- Adjustable back tilt with tilt tension control.
- Seat slider adjust the depth of the seat for optimal comfort
- Height adjustments: Pneumatic seat height adjustment