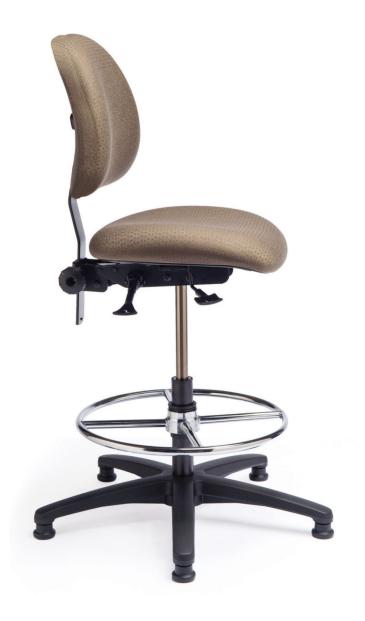

## **ERGONOMIC COUNTER HEIGHT SEAT**

The Ergo F series is designed to provide ergonomic support for employees working in a laboratory setting. The modularity of the chair makes it suitable for both seated and counter height workstations. Featuring dual density foam and a contoured backrest available in two sizes makes the Ergo F series ideal for a variety of users working in laboratory and cleanroom environments.

## **Optional Upgrades:**

- Energy absorbent memory foam seat
- Nylon casters
- 26" glass reinforced nylon base
- Adjustable arms and T-Arms

Price Range at \$404.35 - \$436.18

SKU: ergo F 200