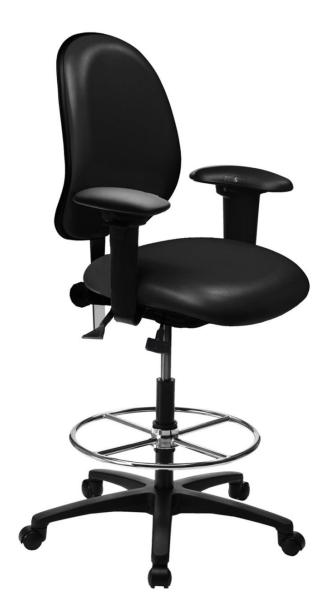

## **ERGONOMIC INDUSTRIAL STOOL**

The Ergo F Series is designed to provide ergonomic support for employees working in a laboratory setting. The modularity of the chair makes it suitable for both seated and counter height workstations. Featuring dual density foam and a contoured backrest available in two sizes makes the Ergo F Series ideal for a variety of users working in laboratory and cleanroom environments.

## **Features**

• Backrest:

Fully upholstered dual curve backrest 17"W x 19"H

• Seat:

High resilient polyurethane foam

• Mechanisms:

Standard mechanism

Tilt mechanism

APT mechanism

• Pneumatic Lift:

knurled pneumatic lift, dual height adjustment system

• Base:

26" Glass Reinforced Nylon Base20" Diameter Height Adjustable FootringDual wheel nylon casters

Optional Upgrades:

Energy absorbant memory foam seat 2-1/4" glides

Adjustable arms

Price Range at \$521.04 - \$565.97

**SKU:** ergo 2F 200