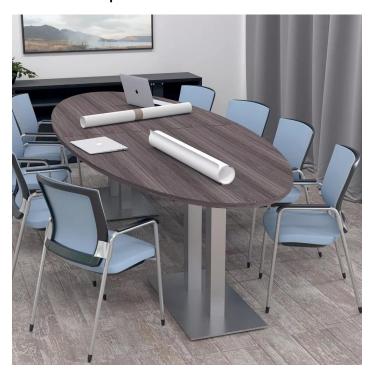

# 8-PERSON OVAL CONFERENCE TABLE WITH METAL BASES | HARMONY CONFERENCE SERIES | 10' CONFERENCE TABLE

## \$2,586.27

• Table Top Dimensions: 120"W x 45"D x 1"H

• Table Base Dimensions: 27.5"W x 15.75"D x 28.5"

• Features Include:

- Contemporary design with modern accents
- Modular construction allows to easily adjust the size of the table if the needs of your space change
- Complemented with brushed stainless steel bases
- 9 quickship laminates available with correlating edgebanding
- Coordinates with the **Sapphire Wall System** and **Sapphire Cubicle System** for a

### PRODUCT DESCRIPTION

The <u>Harmony Conference Table Series</u> offers this 8-person oval conference table. It measures approximately 10' in length, 4' in width, and the thickness of the tabletop is 1". It comfortably seats up to eight people depending upon the chairs you pick (chairs pictured in the rendering on this page are not included).

Pictured on this page is a 8-person oval conference table quickship typical. It features a oval shaped tabletop, metal bases, and your choice of laminate. You can add a USB/Electrical module to any table over 4' in overall length. The price on the page includes shipping. Also, you can call with any questions prior to ordering online. We'd be happy to assist you.