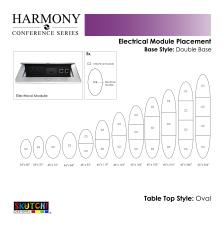

uniformed working environment

- Seating and accessories shown are not included
- Set of 2 inset power/data module available for an upcharge

Also, you can call toll-free (888) 993-3757 to customize this table with another size, tabletop shape, base, or laminates available.

Pictured on this page is a 8-person oval conference table quickship typical. It features a oval shaped tabletop, metal bases, and your choice of laminate. You can add a USB/Electrical module to any table over 4' in overall length. The price on the page includes shipping. Also, you can call with any questions prior to ordering online. We'd be happy to assist you.