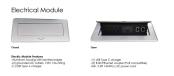

uniformed working environment

- Seating and accessories shown are not included
- Set of 2 inset power/data module available for an upcharge

Also, you can call toll-free (888) 993-3757 to customize this table with another size, tabletop shape, base, or laminates available.

Pictured on this page is a 8-person oval conference table quickship typical. It features a oval shaped tabletop, metal bases, and your choice of laminate. You can add a USB/Electrical module to any table over 4' in overall length. The price on the page includes shipping. Also, you can call with any questions prior to ordering online. We'd be happy to assist you.