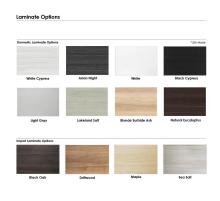

## \$2,586.27

• Table Top Dimensions: 120"W x 45"D x 1"H

• Table Base Dimensions: 27.5"W x 15.75"D x 28.5"

• Features Include:

- Contemporary design with modern accents
- Modular construction allows to easily adjust the size of the table if the needs of your space change
- Complemented with brushed stainless steel bases
- 9 quickship laminates available with correlating edgebanding
- Coordinates with the **Sapphire Wall System** and **Sapphire Cubicle System** for a

Our Harmony Series features modern conference tables designed to look sleek and stylish for any

boardroom or meeting room. Because our conference tables are commercial-grade and constructed from eco-friendly materials, they make them one of our top-selling products. You can choose from various options such as shape, size, bases, laminates, and data/electric modules.