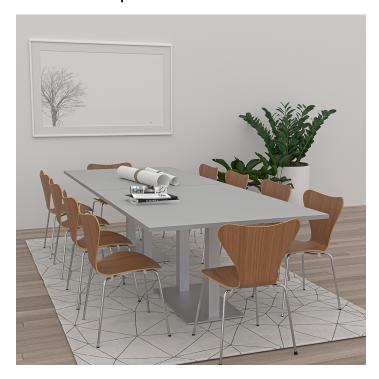

## 10-PERSON RECTANGLE CONFERENCE TABLE WITH METAL BASES | HARMONY CONFERENCE SERIES | 10' RECTANGLE CONFERENCE TABLE

\$2,486.80

• Table Top Dimensions: 120"W x 45"D x 1"H

• Table Base Dimensions: 27.5"W x 15.75"D x 28.5"H

• Features Include:

- Contemporary design with modern accents
- Complemented with brushed stainless steel base
- Modular construction allows to easily adjust the size of the table if the needs of your space change
- 9 quickship laminates available with correlating edgebanding
- Coordinates with the **Sapphire Wall System** and **Sapphire Cubicle System** for a

## PRODUCT DESCRIPTION

The <u>Harmony Conference Table Series</u> offers this 10-person rectangle conference table. It measures approximately 10' in length, 4' in width, and the thickness of the tabletop is 1". It can comfortably seat up to 10 people depending upon the chairs you pick (chairs pictured in the rendering on this page are not included).

Pictured on this page is a 10-person rectangle conference table quickship typical. It features a standard rectangular shaped tabletop, rectangle shape, and your choice of laminate. You can add a USB/Electrical module to any table over 4' in overall length. The price on the page includes shipping. Also, you can call with any questions prior to ordering online. We'd be happy to assist you.