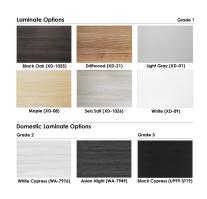

• Features Include:

- Contemporary design with modern accents
- Complemented with brushed stainless steel base
- Modular construction allows to easily adjust the size of the table if the needs of your space change
- 9 quickship laminates available with correlating edgebanding
- Coordinates with the **Sapphire Wall System** and **Sapphire Cubicle System** for a

Our **Harmony Series** features modern conference tables designed to look sleek and stylish for any

boardroom or meeting room. Because our conference tables are commercial-grade and constructed from eco-friendly materials, they make them one of our top-selling products. You can choose from various options such as shape, size, bases, laminates, and data/electric modules.