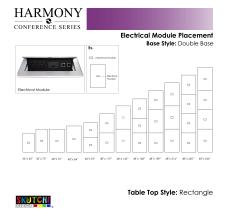

uniformed working environment

- Seating and accessories shown are not included
- Set of 2 inset power/data modules available for an upcharge

Also, you can call toll-free (888) 993-3757 to customize this table with another size, tabletop shape, base, or laminates available.

Pictured on this page is a 10-person rectangle conference table quickship typical. It features a standard rectangular shaped tabletop, rectangle shape, and your choice of laminate. You can add a USB/Electrical module to any table over 4' in overall length. The price on the page includes shipping. Also, you can call with any questions prior to ordering online. We'd be happy to assist you.