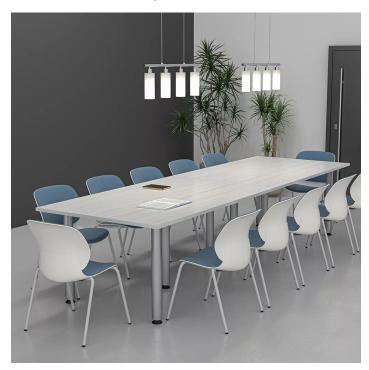

## 12' RECTANGULAR CONFERENCE TABLE WITH METAL POST LEGS | HARMONY CONFERENCE SERIES | 12 PERSON MEETING TABLE

\$2,406.74

• Table Top Dimensions: 144"W x 45"D x 1"H

• Features Include:

- Contemporary design with modern accents
- Complemented with silver or matte black post legs
- Modular construction allows to easily adjust the size of the table if the needs of your space change
- 9 quickship laminates available with correlating edge banding
- Coordinates with the <u>Sapphire Wall System</u> and <u>Sapphire Cubicle System</u> for a uniformed working environment

## PRODUCT DESCRIPTION

The <u>Harmony Conference Table Series</u> offers this 12-person rectangular conference table. It measures approximately 12' in length, 4' in width, and the thickness of the tabletop is 1". It can comfortably seat up to 12 people depending upon the chairs you pick (chairs pictured in the rendering on this page are not included).

Pictured on this page is a 12-person rectangular conference table quickship typical. It features a standard rectangular shaped tabletop, silver or matte black post legs, and your choice of laminate. You can add a USB/Electrical module to any table over 4' in overall length. The price on the page includes shipping. Also, you can call with any questions prior to ordering online. We'd be happy to assist you.