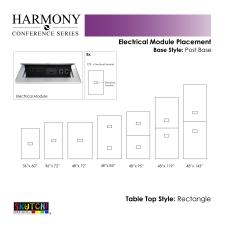

- Seating and accessories shown are not included
- Set of 2 inset power/data modules available for an upcharge

Also, you can call toll-free (888) 993-3757 to customize this table with another size, tabletop shape, base, or laminates available.

Pictured on this page is a 12-person rectangular conference table quickship typical. It features a standard rectangular shaped tabletop, silver or matte black post legs, and your choice of laminate. You can add a USB/Electrical module to any table over 4' in overall length. The price on the page includes shipping. Also, you can call with any questions prior to ordering online. We'd be happy to assist you.