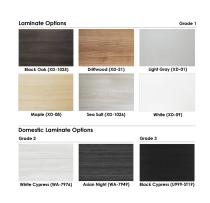

## 12' RECTANGULAR CONFERENCE TABLE WITH METAL POST LEGS | HARMONY CONFERENCE SERIES | 12 PERSON MEETING TABLE

\$2,406.74

• Table Top Dimensions: 144"W x 45"D x 1"H

• Features Include:

- Contemporary design with modern accents
- Complemented with silver or matte black post legs
- Modular construction allows to easily adjust the size of the table if the needs of your space change
- 9 quickship laminates available with correlating edge banding
- Coordinates with the <u>Sapphire Wall System</u> and <u>Sapphire Cubicle System</u> for a uniformed working environment