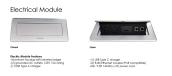

- Seating and accessories shown are not included
- Set of 2 inset power/data modules available for an upcharge

Also, you can call toll-free (888) 993-3757 to customize this table with another size, tabletop shape, base, or laminates available.

Pictured on this page is a 12-person rectangular conference table quickship typical. It features a standard rectangular shaped tabletop, silver or matte black post legs, and your choice of laminate. You can add a USB/Electrical module to any table over 4' in overall length. The price on the page includes shipping. Also, you can call with any questions prior to ordering online. We'd be happy to assist you.