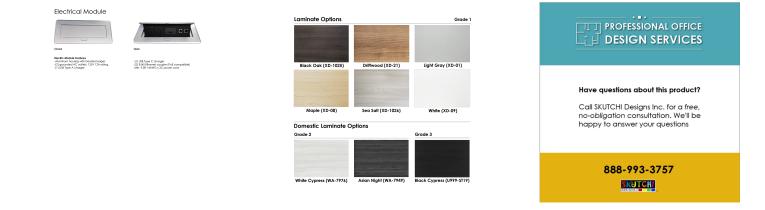

### • Features Include:

- Contemporary design with modern accents
- Complemented with 28" H Metal Y Bases
- 6 quickship laminates available with correlating edge banding
- 2 grade two laminates available
- Coordinates with the?<u>Sapphire Wall System</u>?and?<u>Sapphire Cubicle System</u>?for a uniformed working environment
- Seating and accessories shown are not included

Pictured on this page is a 6-foot arc rectangle conference table. It features an arc-rectangle shaped

tabletop, metal double Y base, and your choice of laminate. You can add a USB/Electrical module to any table over 4? in overall length. Additionally, the price on the page includes shipping. Also, you can call with any questions prior to ordering online.