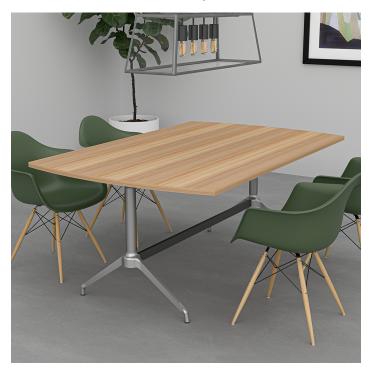

### **PRODUCT DESCRIPTION**

The **Harmony Conference Table Series** offers this 6-foot arc rectangle conference table. It measures approximately 6? in length, 4? in width, and the thickness of the tabletop is 1?. It comfortably seats up to six people depending upon the chairs you pick (chairs pictured not included).

Pictured on this page is a 6-foot arc rectangle conference table. It features an arc-rectangle shaped

tabletop, metal double Y base, and your choice of laminate. You can add a USB/Electrical module to any table over 4? in overall length. Additionally, the price on the page includes shipping. Also, you can call with any questions prior to ordering online.