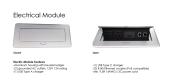

Inset power and data module available for an additional charge

Also, you can call toll-free (888) 993-3757 to customize this table with another size, tabletop shape, base, or laminates available.

**SKU:** HAR-AREC-34X70-T

## Skutchi Designs, Inc.

Pictured on this page is a 6-person arc-rectangle conference table. It features an arc-rectangle shaped tabletop, metal T bases, and your choice of laminate. You can add a USB/Electrical module to any table over 4? in overall length. Additionally, it ships in 2-3 weeks and the price on the page includes shipping.