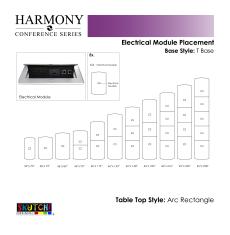

Inset power and data module available for an additional charge

Also, you can call toll-free (888) 993-3757 to customize this table with another size, tabletop shape, base, or laminates available.

**SKU:** HAR-AREC-34X70-T

## Skutchi Designs, Inc.

Pictured on this page is a 6-person arc-rectangle conference table. It features an arc-rectangle shaped tabletop, metal T bases, and your choice of laminate. You can add a USB/Electrical module to any table over 4? in overall length. Additionally, it ships in 2-3 weeks and the price on the page includes shipping.