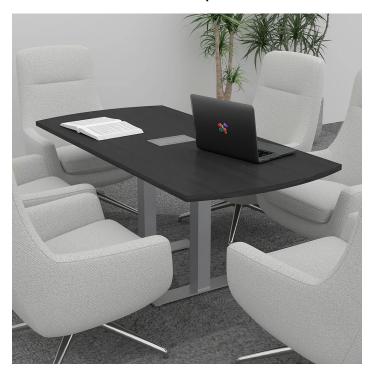

## 6-PERSON ARC RECTANGLE CONFERENCE TABLE WITH METAL T LEGS | HARMONY CONFERENCE SERIES | 6' OFFICE TABLE

\$1,088.69

• Table Top Dimensions: 33.5"W x 69.5"D x 1"H

- Features Include:
  - Contemporary design with modern accents
  - Complemented with 16" x 28" Metal T-Legs
  - 6 quickship laminates available with correlating edge banding
  - 3 grade two laminates available
  - Coordinates with the <u>Sapphire Wall System</u> and <u>Sapphire Cubicle System</u> for a uniformed working environment
- Seating and accessories shown are not included

## PRODUCT DESCRIPTION

The <u>Harmony Conference Table Series</u> offers this 6-person arc-rectangle conference table. It measures approximately 6' in length, 3' in width, and the thickness of the tabletop is 1". It comfortably seats up to six people depending upon the chairs you pick (chairs pictured not included).

## Skutchi Designs, Inc.

Pictured on this page is a 6-person arc-rectangle conference table. It features an arc-rectangle shaped tabletop, metal T bases, and your choice of laminate. You can add a USB/Electrical module to any table over 4? in overall length. Additionally, it ships in 2-3 weeks and the price on the page includes shipping.