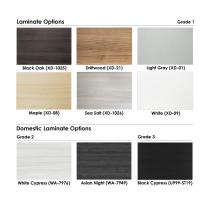

## 6-PERSON ARC RECTANGLE CONFERENCE TABLE WITH METAL T LEGS | HARMONY CONFERENCE SERIES | 6' OFFICE TABLE

\$1,088.69

• Table Top Dimensions: 33.5"W x 69.5"D x 1"H

- Features Include:
  - Contemporary design with modern accents
  - Complemented with 16" x 28" Metal T-Legs
  - 6 quickship laminates available with correlating edge banding
  - 3 grade two laminates available
  - Coordinates with the <u>Sapphire Wall System</u> and <u>Sapphire Cubicle System</u> for a uniformed working environment
- Seating and accessories shown are not included