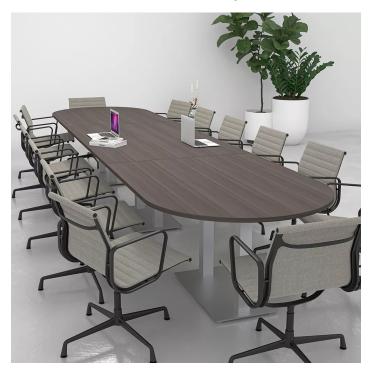

# 16-PERSON RACETRACK CONFERENCE TABLE WITH METAL BASES | HARMONY CONFERENCE SERIES | 16' TABLE

### PRODUCT DESCRIPTION

The <u>Harmony Conference Table Series</u> offers this 16-person racetrack conference table. It measures approximately 16' in length, 4' in width, and the thickness of the tabletop is 1". It comfortably seats up to sixteen people depending upon the chairs you pick (chairs pictured not included).

Pictured on this page is a 16-person racetrack conference table. It features a racetrack tabletop, metal bases, and your choice of laminate. You can add a USB/Electrical module to any table over 4' in overall length. The price on the page includes shipping. Also, you can call with any questions prior to ordering online.