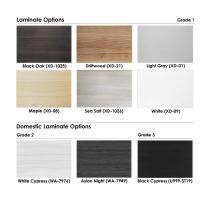

# \$3,732.23

• Table Top Dimensions: 45"W x 192"D x 1"H

• Table Base Dimensions: 27.5"W x 15.75"D x 28.5"

• Features Include:

- Contemporary design with modern accents
- Complemented with brushed stainless steel bases
- Modular construction allows to easily adjust the size of the table if the needs of your space change
- o 6 quickship laminates available with correlating edge banding
- 3 Grade two laminates available. Made in the USA

Our **Harmony Series** features modern conference tables designed to look sleek and stylish for any boardroom or meeting room. Because our conference tables are commercial-grade and constructed from

eco-friendly materials, they make them one of our top-selling products. You can choose from various options such as shape, size, bases, laminates, and data/electric modules.