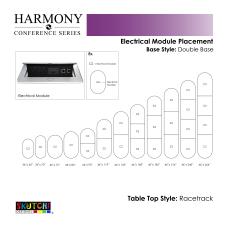

- Coordinates with the Sapphire Wall System and Sapphire Cubicle System for a uniformed working environment
- Seating and accessories shown are not included
- Set of 3 inset power/data module available for an upcharge

Pictured on this page is a 16-person racetrack conference table. It features a racetrack tabletop, metal bases, and your choice of laminate. You can add a USB/Electrical module to any table over 4' in overall length. The price on the page includes shipping. Also, you can call with any questions prior to ordering online.