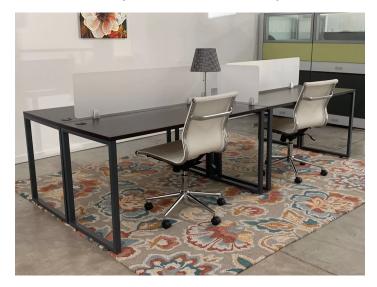

#### NOVA DESKING SYSTEM | 24X60 SEATS 4 | 5 COLORS AVAILABLE

# \$2,996.87

Perfect for offices looking for a simple and affordable open-concept design, the highly versatile Nova Desking System is designed to enhance open-office spaces with a fresh, new-century look. Featuring a charcoal frame and frosted acrylic privacy screens (made in USA), the Nova System is available in 6 worksurface colors and can be customized to suit any office space (call for custom options).

#### Features

- Charcoal Legs
- Workstation Size: 24" Deep x 60" Wide
- Overall Size: 47.5" Deep x 118.12" L
- Privacy screens are constructed from a 3/16" thick frosted acrylic and are proudly made in the USA
- Available in 6 worksurface colors
- Additional sizes available. For more information please call: 888-993-3757

## Includes

- 8x Metal Box Legs
- 4x 24x60 Worksurfaces
- 2x 12x18 Frosted Privacy Screens
- 2x 12x48 Frosted Privacy Screens

**SKU:** DSK-FR-CC04-2460