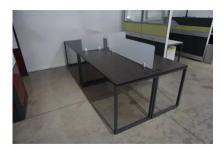

#### NOVA DESKING SYSTEM | 24X60 SEATS 4 | 5 COLORS AVAILABLE

#### Features

- Charcoal Legs
- Workstation Size: 24" Deep x 60" Wide
- Overall Size: 47.5" Deep x 118.12" L
- Privacy screens are constructed from a 3/16" thick frosted acrylic and are proudly made in the USA
- Available in 6 worksurface colors
- Additional sizes available. For more information please call: 888-993-3757

## Includes

- 8x Metal Box Legs
- 4x 24x60 Worksurfaces
- 2x 12x18 Frosted Privacy Screens
- 2x 12x48 Frosted Privacy Screens

**SKU:** DSK-FR-CC04-2460