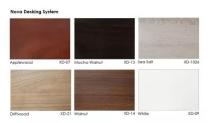

# \$2,996.87

Perfect for offices looking for a simple and affordable open-concept design, the highly versatile Nova Desking System is designed to enhance open-office spaces with a fresh, new-century look. Featuring a charcoal frame and frosted acrylic privacy screens (made in USA), the Nova System is available in 6 worksurface colors and can be customized to suit any office space (call for custom options).

#### Features

- Charcoal Legs
- Workstation Size: 24" Deep x 60" Wide
- Overall Size: 47.5" Deep x 118.12" L
- Privacy screens are constructed from a 3/16" thick frosted acrylic and are proudly made in the USA
- Available in 6 worksurface colors
- Additional sizes available. For more information please call: 888-993-3757