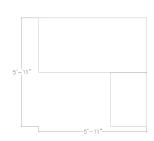

## \$1,436.43

- 1" thick laminate tops
- Metal modesty panel
- (1) Box/Box/File pedestal (Shown in Silver)
- (1) 72"W x 36"D top (Shown in Sea Salt)
- (1) 36"W x 24"D top (Shown in Sea Salt)
- (2) Silver Metal C-Legs (Shown in Silver)
- (1) Silver Metal Box Leg (Shown in Silver)
- Chairs and accessories shown are not included