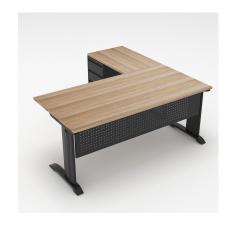

# INDIGO SERIES L-SHAPED LAMINATE OFFICE DESK WITH C-LEGS | 6X6 | 8 LAMINATE OPTIONS

## \$1,436.43

- 1" thick laminate tops
- Metal modesty panel
- (1) Box/Box/File pedestal (Shown in Silver)
- (1) 72"W x 36"D top (Shown in Sea Salt)
- (1) 36"W x 24"D top (Shown in Sea Salt)
- (2) Silver Metal C-Legs (Shown in Silver)
- (1) Silver Metal Box Leg (Shown in Silver)
- Chairs and accessories shown are not included

Our laminated worksurfaces are non-porous and easy to clean and disinfect. Choose from 10 different laminate surface patterns: from solid whites and grays to several simulated wood grains.

These desks can come with a standard rectangular desktop or enhance and maximize your workspace with our L-shaped configuration.