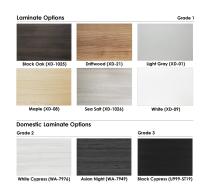

Our laminated worksurfaces are non-porous and easy to clean and disinfect. Choose from 10 different laminate surface patterns: from solid whites and grays to several simulated wood grains.

These desks can come with a standard rectangular desktop or enhance and maximize your workspace with our L-shaped configuration.

### **Worksurface Laminate Options for the Indigo Desk Series**

We also offer several patterns for our laminate selections; from solid whites and grays, to a variety of simulated woodgrain finishes. Our laminates can be used on either the rectangular or L-shaped desks.. If you're looking for a pattern not pictured here, contact *SKUTCHI Designs Inc.*® for alternative options. All laminates pictured here are subject to availability, please contact us for our current selection and inventory.