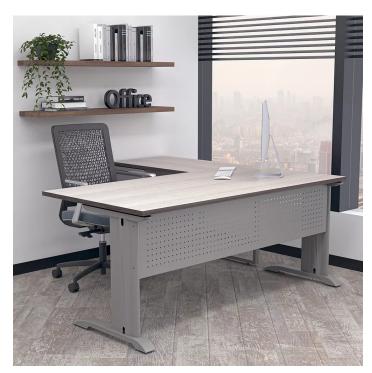

# INDIGO SERIES L-SHAPED LAMINATE OFFICE DESK WITH C-LEGS | 6X6 | 8 LAMINATE OPTIONS

## \$1,436.43

- 1" thick laminate tops
- Metal modesty panel
- (1) Box/Box/File pedestal (Shown in Silver)
- (1) 72"W x 36"D top (Shown in Sea Salt)
- (1) 36"W x 24"D top (Shown in Sea Salt)
- (2) Silver Metal C-Legs (Shown in Silver)
- (1) Silver Metal Box Leg (Shown in Silver)
- Chairs and accessories shown are not included

#### PRACTICAL SOLUTIONS FOR THE MODERN BUSINESS DESK

The **Indigo Desk Series** by *SKUTCHI Designs Inc.* gives you multiple appearance options for your office desk. Designed to work with nearly all of our cubicle and workstation product lines, the **Indigo Desk Series** offers multiple options for laminates, shapes, and bases which can accommodate the look and feel of nearly any workspace.

Starting with your choice of the desk's base. You may want to go with a traditional C-leg configuration or choose a more stylish "box" leg look. Bases are available in either charcoal gray or silver finishes and bring the desk height (with worksurface) to 30" high. Modesty panels are available in perforated metal for our C-legs bases or beautifuly crafted, silver modesty brackets to accessorize the frosted acrylics with our box leg configuration.