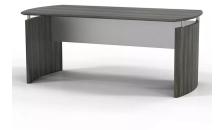

## **MEDINA 72" CURVED DESK - 2 LAMINATES AVAILABLE**



## \$705.00

Utilizing Italian design, desks have laminate work surfaces that convey a strong sense of creativity and style for private offices or open floor plan environments. Desks feature clean lines, a curved shaped and a "floating" work surface with curved end panels. All tops are 1" thick with a distinctive beveled edge and silver detailing for a contemporary look.

Floating straight front desk offers a durable scratch resistant laminate desktop and modesty panel for added seated privacy.

Dimensions: 72"W x 36"D x 29.5"H

Please, contact sales for lead times.



SKU: MND72

## **GALLERY IMAGES**