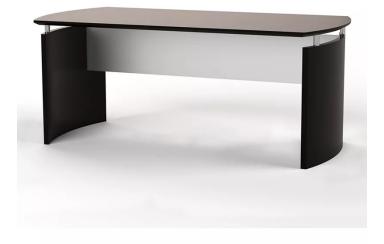

## **MEDINA 72" CURVED DESK - 2 LAMINATES AVAILABLE**

## \$705.00

Utilizing Italian design, desks have laminate work surfaces that convey a strong sense of creativity and style for private offices or open floor plan environments. Desks feature clean lines, a curved shaped and a "floating" work surface with curved end panels. All tops are 1" thick with a distinctive beveled edge and silver detailing for a contemporary look.

Floating straight front desk offers a durable scratch resistant laminate desktop and modesty panel for added seated privacy.

Dimensions: 72"W x 36"D x 29.5"H

Please, contact sales for lead times.

SKU: MND72