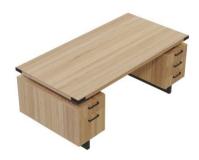

## **MIRELLA SERIES STRAIGHT DESK - 4 COLOR OPTIONS**

# \$1,824.60

- Features a contemporary design with finishes and accents that provide a residential look
- Complemented with Brushed-Silver or Black Powder Coat accents and finishes
- Desks feature a floating 1-5/8" thick work surface on top of Silver or Black standoffs
- Desk also includes laminate modesty panel for additional privacy
- Complete with double pedestals featuring one with three storage-sized drawers and one with a storage drawer and a file drawer accentuated with discrete brackets giving the appearance of a floating workstation
- All desks include a center drawer
- Sand Dune and Southern Tobacco laminates come with Black hardware, and White Ash and Stone Gray laminates come with Silver

### **Dimensions:**

66"W x 30"D x 29-1/2"H 72"W x 30"D x 29-1/2"H 72"W x 36"D x 29-1/2"H

**SKU:** MRDBF7236