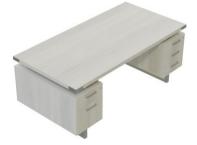

## **MIRELLA SERIES STRAIGHT DESK - 4 COLOR OPTIONS**

# \$1,824.60

- Features a contemporary design with finishes and accents that provide a residential look
- Complemented with Brushed-Silver or Black Powder Coat accents and finishes
- Desks feature a floating 1-5/8" thick work surface on top of Silver or Black standoffs
- Desk also includes laminate modesty panel for additional privacy
- Complete with double pedestals featuring one with three storage-sized drawers and one with a storage drawer and a file drawer accentuated with discrete brackets giving the appearance of a floating workstation
- All desks include a center drawer
- Sand Dune and Southern Tobacco laminates come with Black hardware, and White Ash and Stone Gray laminates come with Silver

### **Dimensions:**

66"W x 30"D x 29-1/2"H 72"W x 30"D x 29-1/2"H 72"W x 36"D x 29-1/2"H

**SKU:** MRDBF7236