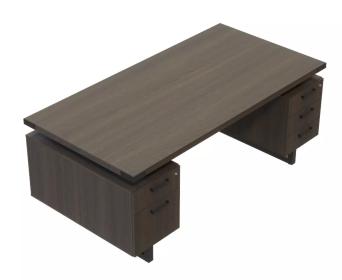

## **MIRELLA SERIES STRAIGHT DESK - 4 COLOR OPTIONS**

# \$1,824.60

- Features a contemporary design with finishes and accents that provide a residential look
- Complemented with Brushed-Silver or Black Powder Coat accents and finishes
- Desks feature a floating 1-5/8" thick work surface on top of Silver or Black standoffs
- Desk also includes laminate modesty panel for additional privacy
- Complete with double pedestals featuring one with three storage-sized drawers and one with a storage drawer and a file drawer accentuated with discrete brackets giving the appearance of a floating workstation
- All desks include a center drawer
- Sand Dune and Southern Tobacco laminates come with Black hardware, and White Ash and Stone Gray laminates come with Silver

### **Dimensions:**

66"W x 30"D x 29-1/2"H 72"W x 30"D x 29-1/2"H 72"W x 36"D x 29-1/2"H

**SKU:** MRDBF7236