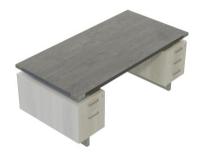

## **MIRELLA SERIES STRAIGHT DESK - 4 COLOR OPTIONS**

# \$1,824.60

- Features a contemporary design with finishes and accents that provide a residential look
- Complemented with Brushed-Silver or Black Powder Coat accents and finishes
- Desks feature a floating 1-5/8" thick work surface on top of Silver or Black standoffs
- Desk also includes laminate modesty panel for additional privacy
- Complete with double pedestals featuring one with three storage-sized drawers and one with a storage drawer and a file drawer accentuated with discrete brackets giving the appearance of a floating workstation
- All desks include a center drawer
- Sand Dune and Southern Tobacco laminates come with Black hardware, and White Ash and Stone Gray laminates come with Silver

### **Dimensions:**

66"W x 30"D x 29-1/2"H 72"W x 30"D x 29-1/2"H 72"W x 36"D x 29-1/2"H

**SKU:** MRDBF7236