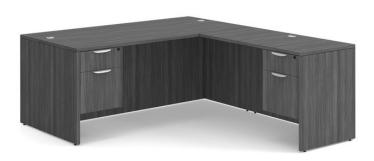

## OFFICESOURCE OS LAMINATE COLLECTION DOUBLE 3/4 PEDESTAL "L" DESK - 71" X 36"

## \$1,177.05

- Features a contemporary design with finishes and accents that provide a residential look
- Durable laminate finish
- Desk features full suspension drawer slides
- Desk also includes laminate modesty panel for additional privacy
- File drawers accommodate letter or legal size paper
- Pedestals comes keyed for security
- **Dimensions:** 66"W x 65"D x 29.5"H