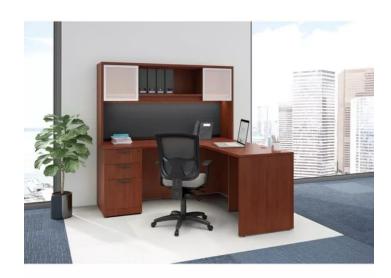

## OFFICESOURCE OS LAMINATE COLLECTION L SHAPE DESK WITH FILE PEDESTAL AND OVERHEAD HUTCH WITH GLASS DOORS

- Durable laminate finish
- Desk features a box/box/file pedestal
- Overhead hutch with glass doors
- File drawers accommodate letter or legal size paper
- Pedestals comes keyed for security

• **Dimensions:** 71"W x 71.5"D x 65.5"H