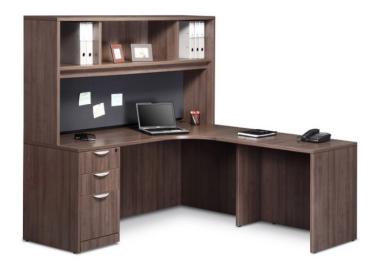

## OFFICESOURCE OS LAMINATE COLLECTION L SHAPE DESK WITH PEDESTAL AND OPEN OVERHEAD HUTCH

## \$1,451.63

Rich in styling and superior in construction, the OS Laminate Collection is an intelligent solution to any workstation need. Available in a wide range of components and sizes, it can be easily pieced together to create the configuration that best suits your needs. Attention to detail in design, quality of hardware and use of premium grade laminate work surfaces ensure years of trouble-free use.

- Durable laminate finish
- Desk features a box/box/file pedestal
- Open overhead hutch
- File drawers accommodate letter or legal size paper
- Pedestals comes keyed for security

## • **Dimensions:** 71"W x 66"D x 29.5"H

2-3 week lead time

**SKU:** COE-OS208-1