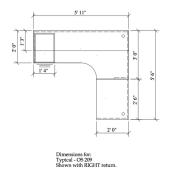

- · Durable laminate finish
- Desk features a box/box/file pedestal
- · Overhead hutch with doors
- File drawers accommodate letter or legal size paper
- Pedestals comes keyed for security

• **Dimensions:** 71"W x 66"D x 29.5"H

## 2-3 week lead time

SKU: COE-OS209