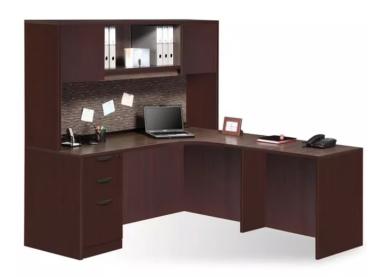

## OFFICESOURCE OS LAMINATE COLLECTION L SHAPE DESK WITH PEDESTAL AND OVERHEAD HUTCH

## \$1,495.20

Rich in styling and superior in construction, the OS Laminate Collection is an intelligent solution to any workstation need. Available in a wide range of components and sizes, it can be easily pieced together to create the configuration that best suits your needs. Attention to detail in design, quality of hardware and use of premium grade laminate work surfaces ensure years of trouble-free use.

- · Durable laminate finish
- Desk features a box/box/file pedestal
- · Overhead hutch with doors
- File drawers accommodate letter or legal size paper
- Pedestals comes keyed for security

• **Dimensions:** 71"W x 66"D x 29.5"H