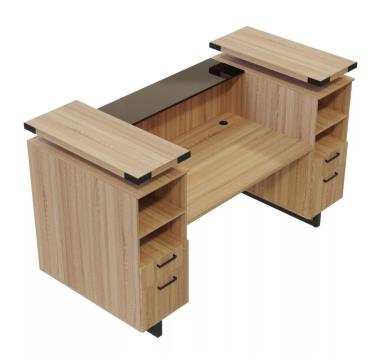

## MIRELLA SERIES RECEPTION DESK WITH GLASS COUNTERTOP - 4 COLOR OPTIONS

## \$2,880.00

- Features a contemporary design with finishes and accents that provide a residential look
- Complemented with Brushed-Silver or Black Powder Coat accents and finishes
- Showcases 1/2" thick, tempered-glass countertops on Silver or Black standoffs
- Sand Dune and Southern Tobacco laminates come with Black hardware and Smoked Glass, and White Ash and Stone Gray laminates come with Silver hardware and Frosted Glass
- Includes laminate modesty panel for additional privacy
- Complete with double, shelf/box/file pedestals for storage
- Sturdy 1" thick laminate desktop
- Coordinates with Mirella™ Desking and Conference units for a cohesive and professional look
- **Dimensions:** 78"W x 36"D x 48"H