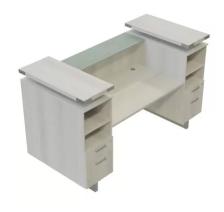

## MIRELLA SERIES RECEPTION DESK WITH GLASS COUNTERTOP - 4 COLOR OPTIONS

## \$2,880.00

- Features a contemporary design with finishes and accents that provide a residential look
- Complemented with Brushed-Silver or Black Powder Coat accents and finishes
- Showcases 1/2" thick, tempered-glass countertops on Silver or Black standoffs
- Sand Dune and Southern Tobacco laminates come with Black hardware and Smoked Glass, and White Ash and Stone Gray laminates come with Silver hardware and Frosted Glass
- Includes laminate modesty panel for additional privacy
- Complete with double, shelf/box/file pedestals for storage
- Sturdy 1" thick laminate desktop
- Coordinates with Mirella™ Desking and Conference units for a cohesive and professional look
- **Dimensions:** 78"W x 36"D x 48"H

## **GALLERY IMAGES**

STONE GRAY

Stone Gray available only as top work surfaces paired with White Ash bases