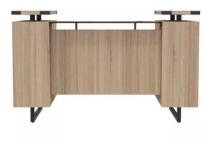

## MIRELLA SERIES RECEPTION DESK WITH GLASS COUNTERTOP - 4 COLOR OPTIONS

## \$2,880.00

- Features a contemporary design with finishes and accents that provide a residential look
- Complemented with Brushed-Silver or Black Powder Coat accents and finishes
- Showcases 1/2" thick, tempered-glass countertops on Silver or Black standoffs
- Sand Dune and Southern Tobacco laminates come with Black hardware and Smoked Glass, and White Ash and Stone Gray laminates come with Silver hardware and Frosted Glass
- Includes laminate modesty panel for additional privacy
- Complete with double, shelf/box/file pedestals for storage
- Sturdy 1" thick laminate desktop
- Coordinates with Mirella™ Desking and Conference units for a cohesive and professional look
- **Dimensions:** 78"W x 36"D x 48"H