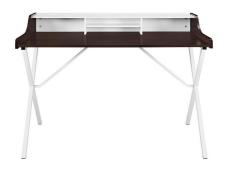

#### **BIN OFFICE DESK- CHERRY**

# \$161.63

The problem with work desks is that while they do much, they often say little. Bin corrects the issue of desk apathy by helping you keep everything you need in plain sight. Whether you plan to use Bin to answer your homework, pen diary entries, or embark on other creative pursuits with crafting supplies, you can say goodbye to clunky storage and filing drawers that rarely get used anyway. Bin is constructed with a wood-grained melamine top and a powder-coated white metal A-frame design. A pleasant addition to your contemporary or traditional decor, Bin also comes with four foot pads to prevent scratching.

#### **Features**

Contemporary student desk/table

- Four easily accessible cubby areas
- Wood-grain patterned melamine top
- Powder-coated white metal legs
- Foot pads to prevent scratching
- Assembly Required

## **Product Dimensions**

Overall Product Dimensions: 23.5"L x 47"W x 35"H

Floor to underside of table: 28.5"H

Space between legs: 45"W Table top thickness: 6.5"H

SKU: EEI-1327-CHR