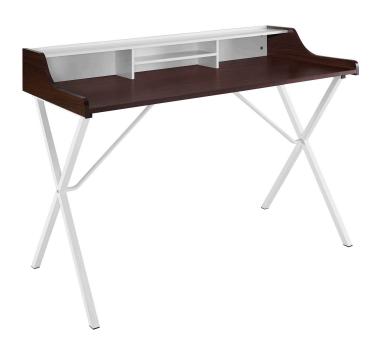

#### **BIN OFFICE DESK- CHERRY**

# \$161.63

The problem with work desks is that while they do much, they often say little. Bin corrects the issue of desk apathy by helping you keep everything you need in plain sight. Whether you plan to use Bin to answer your homework, pen diary entries, or embark on other creative pursuits with crafting supplies, you can say goodbye to clunky storage and filing drawers that rarely get used anyway. Bin is constructed with a wood-grained melamine top and a powder-coated white metal A-frame design. A pleasant addition to your contemporary or traditional decor, Bin also comes with four foot pads to prevent scratching.

#### **Features**

Contemporary student desk/table

- Four easily accessible cubby areas
- Wood-grain patterned melamine top
- Powder-coated white metal legs
- Foot pads to prevent scratching
- Assembly Required

## **Product Dimensions**

Overall Product Dimensions: 23.5"L x 47"W x 35"H

Floor to underside of table: 28.5"H

Space between legs: 45"W Table top thickness: 6.5"H

SKU: EEI-1327-CHR