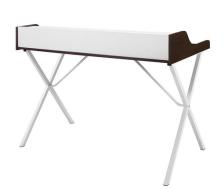

#### **BIN OFFICE DESK- CHERRY**

# \$161.63

The problem with work desks is that while they do much, they often say little. Bin corrects the issue of desk apathy by helping you keep everything you need in plain sight. Whether you plan to use Bin to answer your homework, pen diary entries, or embark on other creative pursuits with crafting supplies, you can say goodbye to clunky storage and filing drawers that rarely get used anyway. Bin is constructed with a wood-grained melamine top and a powder-coated white metal A-frame design. A pleasant addition to your contemporary or traditional decor, Bin also comes with four foot pads to prevent scratching.

#### **Features**

Contemporary student desk/table

- Four easily accessible cubby areas
- Wood-grain patterned melamine top
- Powder-coated white metal legs
- Foot pads to prevent scratching
- Assembly Required

## **Product Dimensions**

Overall Product Dimensions: 23.5"L x 47"W x 35"H

Floor to underside of table: 28.5"H

Space between legs: 45"W Table top thickness: 6.5"H

SKU: EEI-1327-CHR