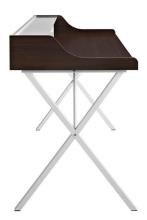

#### **BIN OFFICE DESK- CHERRY**

# \$161.63

The problem with work desks is that while they do much, they often say little. Bin corrects the issue of desk apathy by helping you keep everything you need in plain sight. Whether you plan to use Bin to answer your homework, pen diary entries, or embark on other creative pursuits with crafting supplies, you can say goodbye to clunky storage and filing drawers that rarely get used anyway. Bin is constructed with a wood-grained melamine top and a powder-coated white metal A-frame design. A pleasant addition to your contemporary or traditional decor, Bin also comes with four foot pads to prevent scratching.

#### **Features**

Contemporary student desk/table

- Four easily accessible cubby areas
- Wood-grain patterned melamine top
- Powder-coated white metal legs
- Foot pads to prevent scratching
- Assembly Required

## **Product Dimensions**

Overall Product Dimensions: 23.5"L x 47"W x 35"H

Floor to underside of table: 28.5"H

Space between legs: 45"W Table top thickness: 6.5"H

SKU: EEI-1327-CHR