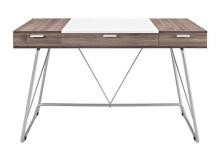

## **PANEL OFFICE DESK-BIRCH**

\$225.00

Witness the continual infusion of dual-toned elements with the Panel desk. Made from Melamine covered fiberboard, Panel artfully flanks a solid white center with natural wood-grain toned ends. There are three easy pull-out storage drawers across the length of Panel that make sure all your pads, pens, and other supplies are close at hand. The metal tube base adds a pleasant finish to this contemporary piece perfect for work or home.

## **Features**

- Contemporary dual-toned desk
- Three easy pull-out drawers
- MDF covered in melamine

- Wood-grain pattern
- Black plastic foot pads
- Metal tube base
- Assembly Required

## **Product Dimensions**

Overall Product Dimensions: 23.5"L x 47"W x 30.5"H

Height of inner drawer space: 2.5"H Width of inner drawer space: 8.5"W Floor to underside of table: 25.5"H

Space between legs: 44.5"W