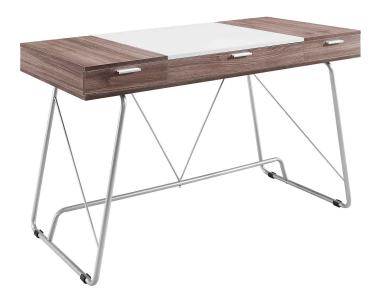

## **PANEL OFFICE DESK-BIRCH**

\$225.00

Witness the continual infusion of dual-toned elements with the Panel desk. Made from Melamine covered fiberboard, Panel artfully flanks a solid white center with natural wood-grain toned ends. There are three easy pull-out storage drawers across the length of Panel that make sure all your pads, pens, and other supplies are close at hand. The metal tube base adds a pleasant finish to this contemporary piece perfect for work or home.

## **Features**

- Contemporary dual-toned desk
- Three easy pull-out drawers
- MDF covered in melamine

- Wood-grain pattern
- Black plastic foot pads
- Metal tube base
- Assembly Required

## **Product Dimensions**

Overall Product Dimensions: 23.5"L x 47"W x 30.5"H

Height of inner drawer space: 2.5"H Width of inner drawer space: 8.5"W Floor to underside of table: 25.5"H

Space between legs: 44.5"W