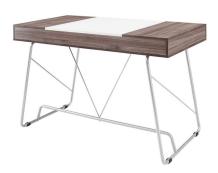

## **PANEL OFFICE DESK-BIRCH**

\$225.00

Witness the continual infusion of dual-toned elements with the Panel desk. Made from Melamine covered fiberboard, Panel artfully flanks a solid white center with natural wood-grain toned ends. There are three easy pull-out storage drawers across the length of Panel that make sure all your pads, pens, and other supplies are close at hand. The metal tube base adds a pleasant finish to this contemporary piece perfect for work or home.

## **Features**

- Contemporary dual-toned desk
- Three easy pull-out drawers
- MDF covered in melamine

- Wood-grain pattern
- Black plastic foot pads
- Metal tube base
- Assembly Required

## **Product Dimensions**

Overall Product Dimensions: 23.5"L x 47"W x 30.5"H

Height of inner drawer space: 2.5"H Width of inner drawer space: 8.5"W Floor to underside of table: 25.5"H

Space between legs: 44.5"W