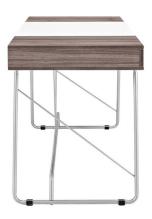

## **PANEL OFFICE DESK-BIRCH**

\$225.00

Witness the continual infusion of dual-toned elements with the Panel desk. Made from Melamine covered fiberboard, Panel artfully flanks a solid white center with natural wood-grain toned ends. There are three easy pull-out storage drawers across the length of Panel that make sure all your pads, pens, and other supplies are close at hand. The metal tube base adds a pleasant finish to this contemporary piece perfect for work or home.

## **Features**

- Contemporary dual-toned desk
- Three easy pull-out drawers
- MDF covered in melamine

- Wood-grain pattern
- Black plastic foot pads
- Metal tube base
- Assembly Required

## **Product Dimensions**

Overall Product Dimensions: 23.5"L x 47"W x 30.5"H

Height of inner drawer space: 2.5"H Width of inner drawer space: 8.5"W Floor to underside of table: 25.5"H

Space between legs: 44.5"W