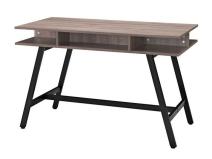

### **TURNABOUT OFFICE DESK-BIRCH**

# \$187.50

Draw attention to a contemporary writing table that doubles as a study in functionality. Turnabout is a dynamic piece which features four open cubby corners and a pull out drawer with a fifth storage area opposite the drawer on the other side. Turnabout is layered with a natural wood grain patterned melamine finish and is supported by powder coated black steel legs. Turnabout is versatile down to the very bottom of the piece with adjustable foot glides that help keep the table level. Whether you plan to sit alone, or with a friend sitting on the other side of you, Turnabout adds a contemporary style perfect for any contemporary home or office.

#### **Features**

Writing or computer work desk

- Powder-coated black steel legs
- Five cubby areas and drawer
- Natural wood-grained melamine
- Adjustable foot glides
- MDF construction
- Assembly Required