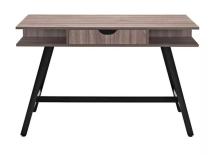

### **TURNABOUT OFFICE DESK-BIRCH**

# \$187.50

Draw attention to a contemporary writing table that doubles as a study in functionality. Turnabout is a dynamic piece which features four open cubby corners and a pull out drawer with a fifth storage area opposite the drawer on the other side. Turnabout is layered with a natural wood grain patterned melamine finish and is supported by powder coated black steel legs. Turnabout is versatile down to the very bottom of the piece with adjustable foot glides that help keep the table level. Whether you plan to sit alone, or with a friend sitting on the other side of you, Turnabout adds a contemporary style perfect for any contemporary home or office.

#### **Features**

Writing or computer work desk

- Powder-coated black steel legs
- Five cubby areas and drawer
- Natural wood-grained melamine
- Adjustable foot glides
- MDF construction
- Assembly Required