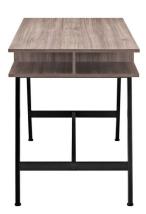

### **TURNABOUT OFFICE DESK-BIRCH**

# \$187.50

Draw attention to a contemporary writing table that doubles as a study in functionality. Turnabout is a dynamic piece which features four open cubby corners and a pull out drawer with a fifth storage area opposite the drawer on the other side. Turnabout is layered with a natural wood grain patterned melamine finish and is supported by powder coated black steel legs. Turnabout is versatile down to the very bottom of the piece with adjustable foot glides that help keep the table level. Whether you plan to sit alone, or with a friend sitting on the other side of you, Turnabout adds a contemporary style perfect for any contemporary home or office.

#### **Features**

Writing or computer work desk

- Powder-coated black steel legs
- Five cubby areas and drawer
- Natural wood-grained melamine
- Adjustable foot glides
- MDF construction
- Assembly Required