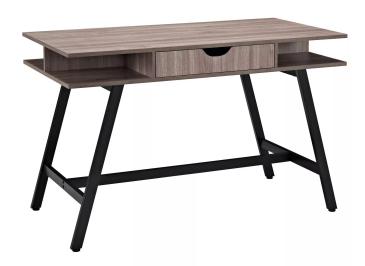

### **TURNABOUT OFFICE DESK-BIRCH**

# \$187.50

Draw attention to a contemporary writing table that doubles as a study in functionality. Turnabout is a dynamic piece which features four open cubby corners and a pull out drawer with a fifth storage area opposite the drawer on the other side. Turnabout is layered with a natural wood grain patterned melamine finish and is supported by powder coated black steel legs. Turnabout is versatile down to the very bottom of the piece with adjustable foot glides that help keep the table level. Whether you plan to sit alone, or with a friend sitting on the other side of you, Turnabout adds a contemporary style perfect for any contemporary home or office.

#### **Features**

Writing or computer work desk

- Powder-coated black steel legs
- Five cubby areas and drawer
- Natural wood-grained melamine
- Adjustable foot glides
- MDF construction
- Assembly Required

## **Product Dimensions**

Overall Product Dimensions: 23.5"L x 47"W x 30"H

Width of inner drawer space: 18.5"W Height of inner drawer space: 2.5"H Floor to underside of table: 25"H Space between legs: 46.5"W Table top thickness: 5"H