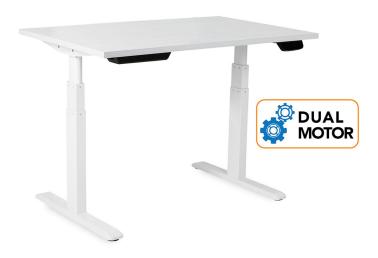

## 48"W ELECTRIC SIT-STAND DESK WITH LED TOUCH DISPLAY - WHITE FRAME AND WHITE TOP

## \$710.04

This electric desk will allow you sit or stand in a matter of seconds, and you will be able to do so from a simple touch of a button. Cut down on even more time with the programmable settings, so you can enjoy your desk at the correct height every time.

You can even set a timer for the system to remind you when it is time to stand or sit! You can trust that your equipment will be safe on top of this desk since it can handle up to 176 pounds.

## **Dimensions:**

**Top:** 48"W x 29"D x 1"H

Height adjustment range: 28.7" - 48.4"H

Lead Time: 2 Days

**SKU:** MI-7930\_7935