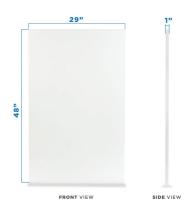

## **Dimensions:**

**Top:** 48"W x 29"D x 1"H

Height adjustment range: 28.7" - 48.4"H

Lead Time: 2 Days

**SKU:** MI-7930\_7935