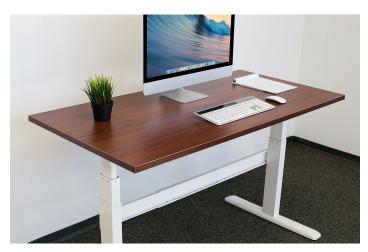

## 59"W ELECTRIC SIT-STAND DESK WITH LED TOUCH DISPLAY - WHITE FRAME AND BROWN TOP

## \$682.20

This electric desk will allow you sit or stand in a matter of seconds, and you will be able to do so from a simple touch of a button. Cut down on even more time with the programmable settings, so you can enjoy your desk at the correct height every time.

You can even set a timer for the system to remind you when it is time to stand or sit! You can trust that your equipment will be safe on top of this desk since it can handle up to 176 pounds.

## **Dimensions:**

**Top:** 59"W x 29"D x 1"H **Base:** 39"W x 28"D x 28.7 - 48.4"H

Lead Time: 2 Days

**SKU:** MI-7930\_7937