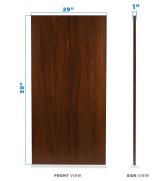

## **Dimensions:**

**Top:** 59"W x 29"D x 1"H **Base:** 39"W x 28"D x 28.7 - 48.4"H

Lead Time: 2 Days

**SKU:** MI-7930\_7937