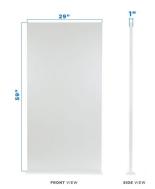

## **Dimensions:**

**Top:** 59"W x 29"D x 1"H **Base:** 39"W x 28"D x 28.7 - 48.4"H

Lead Time: 2 Days

**SKU:** MI-7930\_7936