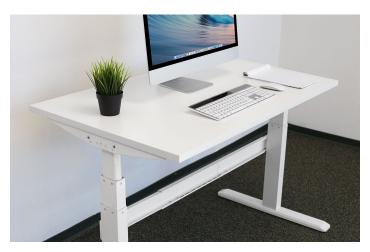

## 59"W ELECTRIC SIT-STAND DESK WITH LED TOUCH DISPLAY - WHITE FRAME AND WHITE TOP

## \$671.06

This electric desk will allow you sit or stand in a matter of seconds, and you will be able to do so from a simple touch of a button. Cut down on even more time with the programmable settings, so you can enjoy your desk at the correct height every time.

You can even set a timer for the system to remind you when it is time to stand or sit! You can trust that your equipment will be safe on top of this desk since it can handle up to 176 pounds.

## **Dimensions:**

**Top:** 59"W x 29"D x 1"H **Base:** 39"W x 28"D x 28.7 - 48.4"H

Lead Time: 2 Days

**SKU:** MI-7930\_7936