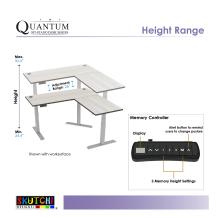

## \$1,859.22

L-Shaped Sit & Stand DeskMaterial: Plastic and Steel

• Frame Orientation: L-Shaped - 90º

Tabletop Thickness: 1"Weight Capacity: 330lbs.

• Width Range: 39.4"-66.9" and 46.3"-71.1"

• Height Range: 24.4"-50.4"

Max. Speed: 38mm/sDigital LED Display

• 3 Programmable Heights

• Time Reminder For Regular Movement

• Anti-Collision System For Objects Under Desk

IP Grade: IP20Certification: CE

• Also Included: Desk Mounted Accessory Rail & Wally Mobile File Cabinet

Our desks feature near silent, electric-driven motors which can be set anywhere between 24" to 50". You can also program three preset heights and set a digital timer to remind you when it's time to take a stretch. The **Quantum Sit-to-Stand Series** features a collision and avoidance detection system which automatically stops all movement if an object is detected while the desktop is in motion.