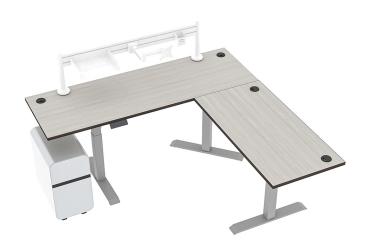

## L-SHAPED ELECTRIC SIT-STAND DESK WITH ACCESSORY RAIL | 6X6 QUANTUM SERIES | 9 LAMINATE OPTIONS

## \$1,859.22

L-Shaped Sit & Stand DeskMaterial: Plastic and Steel

• Frame Orientation: L-Shaped - 90º

Tabletop Thickness: 1"Weight Capacity: 330lbs.

• Width Range: 39.4"-66.9" and 46.3"-71.1"

• Height Range: 24.4"-50.4"

Max. Speed: 38mm/sDigital LED Display

• 3 Programmable Heights

• Time Reminder For Regular Movement

• Anti-Collision System For Objects Under Desk

IP Grade: IP20Certification: CE

• Also Included: Desk Mounted Accessory Rail & Wally Mobile File Cabinet