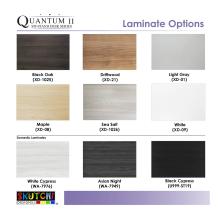

## L-SHAPED ELECTRIC SIT-STAND DESK WITH ACCESSORY RAIL | 6X6 QUANTUM SERIES | 9 LAMINATE OPTIONS