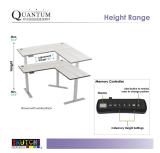

• Weight Capacity: 330lbs.

• Width Range: 39.4"-66.9" and 46.3"-71.1"

• **Height Range:** 24.4"-50.4"

• Column Design: Reversed Column

• Column Segments: Three Stage Column

• Leg Quantity: Three Legs

• Frame Color: Silver

• Adjustable Feet Pad: Yes

• Motor Quantity: 3

Power Input: 110 - 230VPower Cord Length: 9.8ft

Max. Speed: 38mm/sDigital LED Display

• 3 Programmable Heights

• Time Reminder For Regular Movement

Anti-Collision System For Objects Under Desk

Our desks feature near silent, electric-driven motors which can be set anywhere between 24" to 50". You can also program three preset heights and set a digital timer to remind you when it's time to take a stretch. The **Quantum Sit-to-Stand Series** features a collision and avoidance detection system which automatically stops all movement if an object is detected while the desktop is in motion.