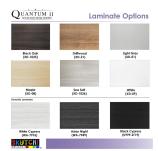

## **QUANTUM SERIES L-SHAPED ELECTRIC SIT-STAND DESK | 5X5 | 9 LAMINATE OPTIONS**

IP Grade: IP20Certification: CE

• Due to screen resolution and lighting variations color may look different in person from what you see in the image.

**Note:** 1" of clearance is required between worksurfaces and walls (whether cubicle or sheetrock) for the sit-to-stand to operate properly. Please contact us if you need a custom worksurface size to meet this requirement.