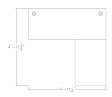

## \$1,304.01

• L-Shaped Sit & Stand Desk - 90º Tops

• Material: Plastic and Steel

• Frame Orientation: L-Shaped - 90º

• Tabletop Thickness: 1"

Main Worksurface Dimensions: 24"D X 60"W
Return Worksurface Width: 24"D X 36"W

IP Grade: IP20Certification: CE

• Due to screen resolution and lighting variations color may look different in person from what you see in the image.

**Note:** 1" of clearance is required between worksurfaces and walls (whether cubicle or sheetrock) for the sit-to-stand to operate properly. Please contact us if you need a custom worksurface size to meet this requirement.