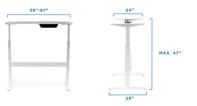

You can even set a timer for the system to remind you when it is time to stand or sit! You can trust that your equipment will be safe on top of this desk since it can handle up to 176 pounds.

Dimensions: 39"W x 28"D x 28.7" - 48.4"H