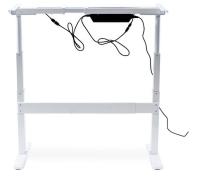

## \$501.21

This electric desk will allow you sit or stand in a matter of seconds, and you will be able to do so from a simple touch of a button. Cut down on even more time with the programmable settings, so you can enjoy your desk at the correct height every time.

You can even set a timer for the system to remind you when it is time to stand or sit! You can trust that your equipment will be safe on top of this desk since it can handle up to 176 pounds.

Dimensions: 39"W x 28"D x 28.7" - 48.4"H