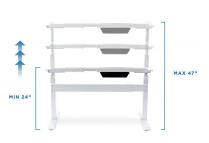

You can even set a timer for the system to remind you when it is time to stand or sit! You can trust that your equipment will be safe on top of this desk since it can handle up to 176 pounds.

Dimensions: 39"W x 28"D x 28.7" - 48.4"H