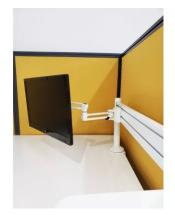

## **DESK MOUNTED DOUBLE SIDED ACCESSORY RAIL**

• Weight Capacity: 88lbs

· Accessories shown are not included

• **Dimensions:** 47.2"W x 0.87"D x 3.9"H

• Included:

• 1x- Set of (2) Desk Mounting Poles

- ∘ 1x- Slat Wall
- ∘ 2x- Paper Tray
- ∘ 2x- Pencil Cup
- 。 2x- Single Monitor Arm