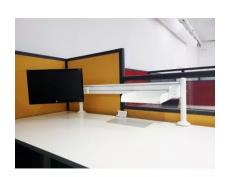

## **DESK MOUNTED DOUBLE SIDED ACCESSORY RAIL**

• Weight Capacity: 88lbs

· Accessories shown are not included

• **Dimensions:** 47.2"W x 0.87"D x 3.9"H

• Included:

• 1x- Set of (2) Desk Mounting Poles

- ∘ 1x- Slat Wall
- ∘ 2x- Paper Tray
- ∘ 2x- Pencil Cup
- 。 2x- Single Monitor Arm