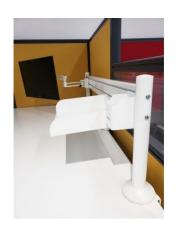

## **DESK MOUNTED DOUBLE SIDED ACCESSORY RAIL**

• Weight Capacity: 88lbs

· Accessories shown are not included

• **Dimensions:** 47.2"W x 0.87"D x 3.9"H

• Included:

• 1x- Set of (2) Desk Mounting Poles

- ∘ 1x- Slat Wall
- ∘ 2x- Paper Tray
- ∘ 2x- Pencil Cup
- 。 2x- Single Monitor Arm