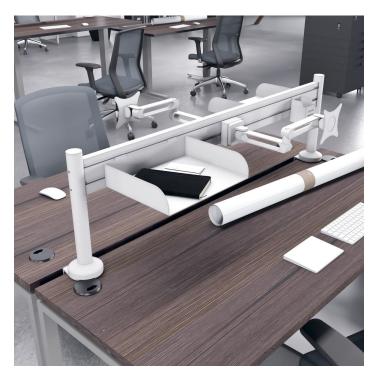

## **DESK MOUNTED DOUBLE SIDED ACCESSORY RAIL**

• Weight Capacity: 88lbs

· Accessories shown are not included

• **Dimensions:** 47.2"W x 0.87"D x 3.9"H

• Included:

• 1x- Set of (2) Desk Mounting Poles

- ∘ 1x- Slat Wall
- ∘ 2x- Paper Tray
- ∘ 2x- Pencil Cup
- 。 2x- Single Monitor Arm

## **PRODUCT DESCRIPTION**

This slatwall provides additional space for accessories and is an efficient approach to satisfy multiuser requirements. Two mounting options included - desk clamp and grommet are included for your different installation needs.