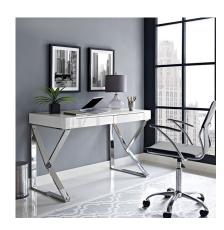

### ADJACENT STAINLESS STEEL DESK- WHITE

# \$630.75

Converge diverse elements with the Adjacent Desk. Designed to portray progress and ski slope riding momentum, Adjacent features a boxy high gloss veneer top, sleek polished steel base, and non-marking foot pads. Complete with dual drawers with full glide extension, store your writing or drawing implements, notebooks, journal, and other creative elements as you soar along with a piece perfect for modern and contemporary workspaces.

#### **Features**

- Contemporary Modern Desk
- Polished Stainless Steel Frame
- High Gloss Walnut Veneer

- Durable Fiberboard Construction
- Metal Drawer Glides
- Dual Drawers With Full Extension
- Non-Marking Foot Pads