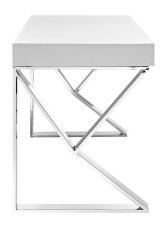

### ADJACENT STAINLESS STEEL DESK- WHITE

# \$630.75

Converge diverse elements with the Adjacent Desk. Designed to portray progress and ski slope riding momentum, Adjacent features a boxy high gloss veneer top, sleek polished steel base, and non-marking foot pads. Complete with dual drawers with full glide extension, store your writing or drawing implements, notebooks, journal, and other creative elements as you soar along with a piece perfect for modern and contemporary workspaces.

#### **Features**

- Contemporary Modern Desk
- Polished Stainless Steel Frame
- High Gloss Walnut Veneer

- Durable Fiberboard Construction
- Metal Drawer Glides
- Dual Drawers With Full Extension
- Non-Marking Foot Pads