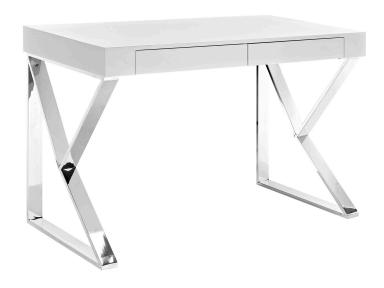

### ADJACENT STAINLESS STEEL DESK- WHITE

# \$630.75

Converge diverse elements with the Adjacent Desk. Designed to portray progress and ski slope riding momentum, Adjacent features a boxy high gloss veneer top, sleek polished steel base, and non-marking foot pads. Complete with dual drawers with full glide extension, store your writing or drawing implements, notebooks, journal, and other creative elements as you soar along with a piece perfect for modern and contemporary workspaces.

#### **Features**

- Contemporary Modern Desk
- Polished Stainless Steel Frame
- High Gloss Walnut Veneer

- Durable Fiberboard Construction
- Metal Drawer Glides
- Dual Drawers With Full Extension
- Non-Marking Foot Pads