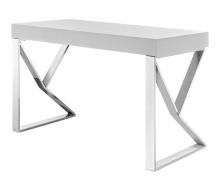

### ADJACENT STAINLESS STEEL DESK- WHITE

# \$630.75

Converge diverse elements with the Adjacent Desk. Designed to portray progress and ski slope riding momentum, Adjacent features a boxy high gloss veneer top, sleek polished steel base, and non-marking foot pads. Complete with dual drawers with full glide extension, store your writing or drawing implements, notebooks, journal, and other creative elements as you soar along with a piece perfect for modern and contemporary workspaces.

#### **Features**

- Contemporary Modern Desk
- Polished Stainless Steel Frame
- High Gloss Walnut Veneer

- Durable Fiberboard Construction
- Metal Drawer Glides
- Dual Drawers With Full Extension
- Non-Marking Foot Pads