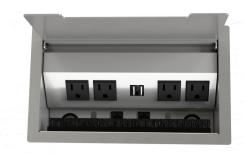

## **INTERACT SERIES IN-SURFACE POWER & DATA SOLUTION - 5 COLOR OPTIONS**

This simple solution is ideal for small conference areas and meeting rooms. It provides easy access to 4 power receptacles, offers data capabilities, and USB charging. An additional convenience outlet is included underneath the unit for added utility power.

## **FEATURES**

- 4 15A, 120V AC Power Receptacles
- 2 2.1A/10.5W USB Charging Ports
- 1 Convenience Outlet
- 2 Data Knockouts
- 2 Cord Pass Thru's for Cord Management
- Hardwired option also available please contact a sales associate to purchase this option
- Standard Cord Whip Length: 72"
- Recommended Table Thickness: 0.87" 2"
- Recommended Table Cutout: 8.38" x 4.75"
- ETL Listed for US and Canada

**Dimensions:** 8.98"W x 5.33"D x 3.38"H

**Lead Time:** 2 - 3 weeks

SKU: ACT-41U