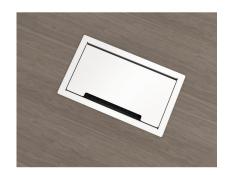

## **INTERACT SERIES IN-SURFACE POWER & DATA SOLUTION - 5 COLOR OPTIONS**

This simple solution is ideal for small conference areas and meeting rooms. It provides easy access to 4 power receptacles, offers data capabilities, and USB charging. An additional convenience outlet is included underneath the unit for added utility power.