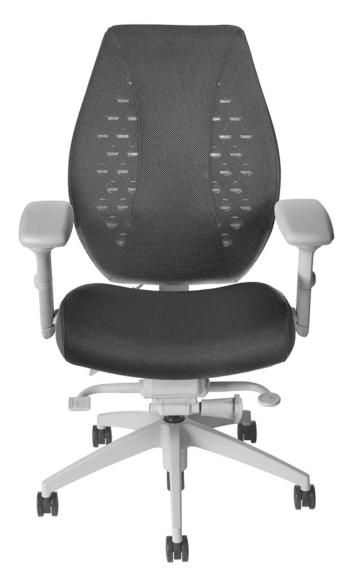

## AIRCENTRIC

Be cool. Be comfortable. Be productive. The airCentric provides the benefits of airflow with the

proven ergonomic support of foam and fabric offering a truly comfortable seating experience. This chair combines a sophisticated aesthetic with modular design, full adjustability and airflow comfort.

## FEATURES

• Backrest:

5" patented back height adjustment system Plastic back cap with airflow vents Proprietary airflow molded polyurethane foam and structure Front upholstered dual curve backrest

• Seat:

Tailored upholstery on seat pan

• Control:

Available mechanisms in black: Synchro Synchro Glide Controlled Motion Multi Tilt 24 Hour Multi Tilt Knee Tilt Available mechanisms in light grey: Synchro Glide

• Base:

25" glass reinforced high profile nylon base 5 dual wheel nylon carpet casters

 Optional Upgrades: Energy absorbant memory foam seat 26" Polished aluminum base Chrome accent casters
Dual wheel urethane casters
Air lumbar
Tailored adjustable headrest