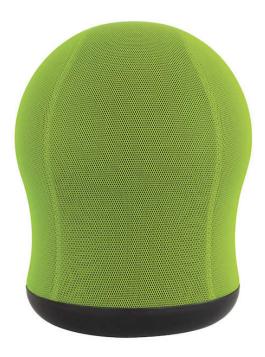

## **ZENERGY SWIVEL BALL CHAIR - 5 COLOR OPTIONS**

\$267.00

- Anti-burst 17.5" exercise ball covered in mesh
- 360° swivel base with active, user-controlled movement
- Use as alternative desk chair, in meeting areas or gathering spaces
- May help support better posture and balance
- Provides ample movement as it allows users to swivel and lean
- Rubber molded into base so chair does not slip
- Pump included
- A CPSIA Certification provides evidence of compliance with applicable CPSIA safety requirements, including; 3rd party physical and analytical testing
- Vinyl recommended for K-12 environments

Please, contact sales for lead time.

**Dimensions:** 17.5"W x 17.5"D x 23"H

**SKU:** 4760

**GALLERY IMAGES** 