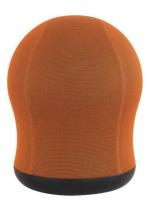

## **ZENERGY SWIVEL BALL CHAIR - 5 COLOR OPTIONS**

\$267.00

- Anti-burst 17.5" exercise ball covered in mesh
- 360° swivel base with active, user-controlled movement
- Use as alternative desk chair, in meeting areas or gathering spaces
- May help support better posture and balance
- Provides ample movement as it allows users to swivel and lean
- Rubber molded into base so chair does not slip
- Pump included
- A CPSIA Certification provides evidence of compliance with applicable CPSIA safety requirements, including; 3rd party physical and analytical testing
- Vinyl recommended for K-12 environments