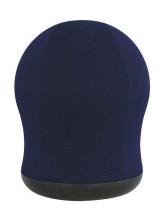

## **ZENERGY SWIVEL BALL CHAIR - 5 COLOR OPTIONS**

\$267.00

- Anti-burst 17.5" exercise ball covered in mesh
- 360° swivel base with active, user-controlled movement
- Use as alternative desk chair, in meeting areas or gathering spaces
- May help support better posture and balance
- Provides ample movement as it allows users to swivel and lean
- Rubber molded into base so chair does not slip
- Pump included
- A CPSIA Certification provides evidence of compliance with applicable CPSIA safety requirements, including; 3rd party physical and analytical testing
- Vinyl recommended for K-12 environments