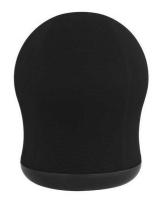

## **ZENERGY SWIVEL BALL CHAIR - 5 COLOR OPTIONS**

\$267.00

- Anti-burst 17.5" exercise ball covered in mesh
- 360° swivel base with active, user-controlled movement
- Use as alternative desk chair, in meeting areas or gathering spaces
- May help support better posture and balance
- Provides ample movement as it allows users to swivel and lean
- Rubber molded into base so chair does not slip
- Pump included
- A CPSIA Certification provides evidence of compliance with applicable CPSIA safety requirements, including; 3rd party physical and analytical testing
- Vinyl recommended for K-12 environments