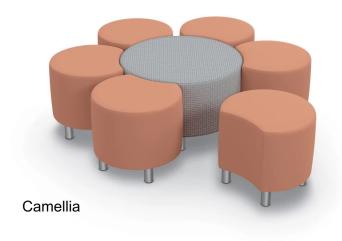

#### **BLOSSOM SERIES SOFT SEATING SET**

# \$3,869.09

- Configurable Blossom soft seating makes a bold statement in any environment
- Seating is fun and vibrant addition to any learning environment, while adding function in the form of mobile and configurable seating
- $\bullet$  Set includes six petal stools measuring 18"H x 20"W x 18"D and one center stool measuring 30" in diameter
- Frame constructed utilizing construction grade plywood and hardwood for durability and flexibility
- High density CAL117-2013 compliant foam provides seating comfort.
- Aluminum legs on bottom base
- Made in the USA
- Please contact a sales associate to design and quote your blossom soft seating set in a fabric other than what's shown

#### Price shown for Camellia bundle Fabric Grade 2 and Colors:

1. Momentum Knack Filament

### 2. Momentum Canter Wood Rose

Overall Dimensions: 18"H x 66"W x 60"D

Lead Time: 4 weeks

**SKU:** 35037-30BSL\_30BOL