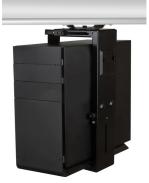

## **UNDER DESK COMPUTER TOWER HOLDER - CPU MOUNT**

\$83.63

Place your CPU in a convenient and accessible location with the Mount-It! Adjustable Computer Tower Mount. The 360-degree swivel ensures easy access to cables and ports on the back of your CPU. It mounts to the underside of your work surface, to a side panel or to a wall to keep it conveniently accessible.

## Features

Keep your computer safe by raising it off of the floor, saving it from dirt and dust. Save floor and desk top space, while keeping your computer within reach with this CPU Computer Tower Holder. Constructed with rustproof powder-coated steel for a sturdy build made to last. Easy to install. The mount securely fastens to the underside of a desk, assembly tools included. Features a width and height adjustment to fit various computer types and sizes.