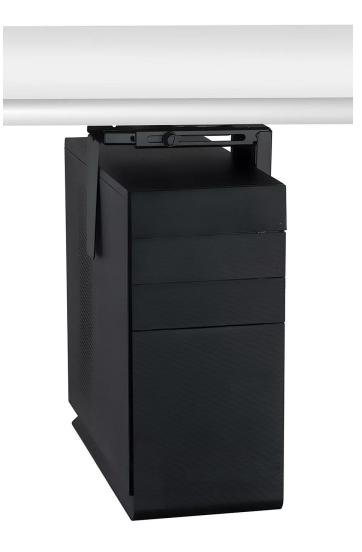

## **UNDER DESK COMPUTER TOWER HOLDER - CPU MOUNT**

\$83.63

Place your CPU in a convenient and accessible location with the Mount-It! Adjustable Computer Tower Mount. The 360-degree swivel ensures easy access to cables and ports on the back of your CPU. It mounts to the underside of your work surface, to a side panel or to a wall to keep it conveniently accessible.

## Features

Keep your computer safe by raising it off of the floor, saving it from dirt and dust. Save floor and desk top space, while keeping your computer within reach with this CPU Computer Tower Holder. Constructed with rustproof powder-coated steel for a sturdy build made to last. Easy to install. The mount securely fastens to the underside of a desk, assembly tools included. Features a width and height adjustment to fit various computer types and sizes.