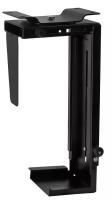

## **UNDER DESK COMPUTER TOWER HOLDER - CPU MOUNT**

\$83.63

Place your CPU in a convenient and accessible location with the Mount-It! Adjustable Computer Tower Mount. The 360-degree swivel ensures easy access to cables and ports on the back of your CPU. It mounts to the underside of your work surface, to a side panel or to a wall to keep it conveniently accessible.

## Features

Keep your computer safe by raising it off of the floor, saving it from dirt and dust. Save floor and desk top space, while keeping your computer within reach with this CPU Computer Tower Holder. Constructed with rustproof powder-coated steel for a sturdy build made to last. Easy to install. The mount securely fastens to the underside of a desk, assembly tools included. Features a width and height adjustment to fit various computer types and sizes.