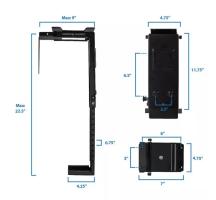

## Features

Keep your computer safe by raising it off of the floor, saving it from dirt and dust. Save floor and desk top space, while keeping your computer within reach with this CPU Computer Tower Holder. Constructed with rustproof powder-coated steel for a sturdy build made to last. Easy to install. The mount securely fastens to the underside of a desk, assembly tools included. Features a width and height adjustment to fit various computer types and sizes.