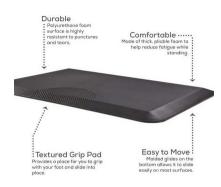

## **FEATURES**

- Molded glides on bottom allow for mobility
- Ability to grip with foot to slide out of the way when not in use
- Thick yet pliable mat
- Mat features 1" of padding for standing comfort