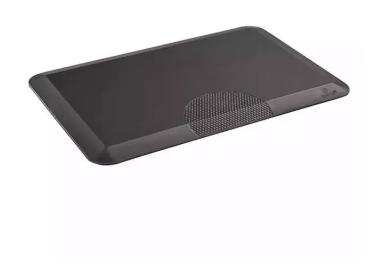

## **MOVABLE ANTI-FATIGUE MAT**

\$79.94

The mat was invented to put bounce back in your step while you stand at work. Designed for active work in mind, step up to the plate--or desk, with ease and comfort. This anti-fatigue mat acts as the perfect solution for anyone who might be on their feet all day. Use in retail, private office for standing desks, collaborative spaces or food service, the options are endless. With molded glides on the bottom for easy movement of the mat, one inch of padding and a thick yet pliable mat, you achieve maximum standing comfort. It is beneficial to mix-up your routine by standing a little bit while at work (particularly for those who work behind a desk), the movable anti-fatigue mat makes it easy and possible.