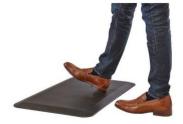

## **MOVABLE ANTI-FATIGUE MAT**

\$79.94

The mat was invented to put bounce back in your step while you stand at work. Designed for active work in mind, step up to the plate--or desk, with ease and comfort. This anti-fatigue mat acts as the perfect solution for anyone who might be on their feet all day. Use in retail, private office for standing desks, collaborative spaces or food service, the options are endless. With molded glides on the bottom for easy movement of the mat, one inch of padding and a thick yet pliable mat, you achieve maximum standing comfort. It is beneficial to mix-up your routine by standing a little bit while at work (particularly for those who work behind a desk), the movable anti-fatigue mat makes it easy and possible.

## **FEATURES**

- Molded glides on bottom allow for mobility
- Ability to grip with foot to slide out of the way when not in use
- Thick yet pliable mat
- Mat features 1" of padding for standing comfort