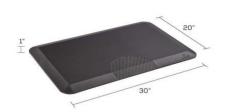

Dimensions: 20"W x 30"D x 1"H

Please, contact sales for lead times.

**SKU:** 2110BL