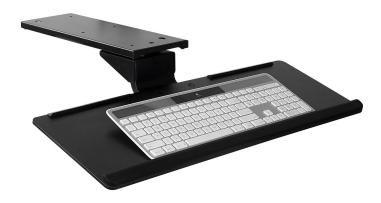

## ADJUSTABLE KEYBOARD AND MOUSE DRAWER PLATFORM WITH ERGONOMIC WRIST REST PAD

\$86.31

This Under Desk Keyboard Tray saves you space and helps improve ergonomics at your desk. Maximize your workplace comfort and productivity while getting the support you need. Correct wrist and typing posture is essential to preventing carpal tunnel. Height and tilt angle adjustment features allow you to position your elbows and wrists at the optimum height and angle. The tray positions your keyboard and mouse lower and closer to your body, allowing you to adopt and maintain a neutral working posture.

- Keyboard tray measures 26.38"W x 10"D and can accommodate all types of keyboards
- Track size measures 5.8"W x 17"D
- Tilt Angle: 10 degrees up and 15 degrees down
- Swivel Angle: 90 degrees left and right
- Simple assembly
- Just pull or push the plate to adjust the position of the tray
- Hardware provided for mounting to desk