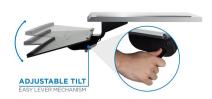

- Keyboard tray measures 26.38"W x 10"D and can accommodate all types of keyboards
- Track size measures 5.8"W x 17"D
- Tilt Angle: 10 degrees up and 15 degrees down
- Swivel Angle: 90 degrees left and right
- Simple assembly
- Just pull or push the plate to adjust the position of the tray
- Hardware provided for mounting to desk