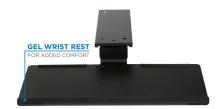

## ADJUSTABLE KEYBOARD AND MOUSE DRAWER PLATFORM WITH ERGONOMIC WRIST REST PAD

\$86.31

This Under Desk Keyboard Tray saves you space and helps improve ergonomics at your desk. Maximize your workplace comfort and productivity while getting the support you need. Correct wrist and typing posture is essential to preventing carpal tunnel. Height and tilt angle adjustment features allow you to position your elbows and wrists at the optimum height and angle. The tray positions your keyboard and mouse lower and closer to your body, allowing you to adopt and maintain a neutral working posture.