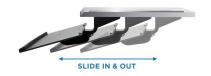

- Keyboard tray measures 26.38"W x 10"D and can accommodate all types of keyboards
- Track size measures 5.8"W x 17"D
- Tilt Angle: 10 degrees up and 15 degrees down
- Swivel Angle: 90 degrees left and right
- Simple assembly
- Just pull or push the plate to adjust the position of the tray
- Hardware provided for mounting to desk