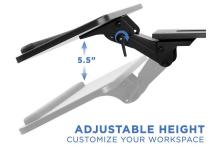

## ADJUSTABLE KEYBOARD AND MOUSE PLATFORM WITH WRIST REST PAD

\$77.95

This Under Desk Keyboard Tray saves you space and helps improve ergonomics at your desk. Maximize your workplace comfort and productivity while getting the support you need. Correct wrist and typing posture is essential to preventing carpal tunnel. Height and tilt angle adjustments allow you to position your elbows and wrists at the optimum height and angle. The tray positions your keyboard and mouse lower and closer to your body, allowing you to adopt and maintain a neutral working posture.

- Keyboard tray measures 25"W x 10"D and can accommodate all types of keyboards
- 5" of height adjustment
- Track size: 6"W x 14.125"D
- Simple assembly
- Just pull or push the plate to adjust the position of the tray
- Swivel the keyboard left and right to suit your sitting position
- Hardware provided for mounting