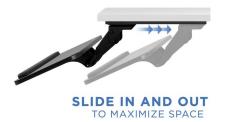

- Keyboard tray measures 25"W x 10"D and can accommodate all types of keyboards
- 5" of height adjustment
- Track size: 6"W x 14.125"D
- Simple assembly
- Just pull or push the plate to adjust the position of the tray
- Swivel the keyboard left and right to suit your sitting position
- Hardware provided for mounting