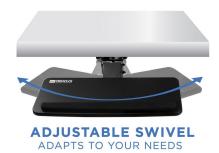

- Keyboard tray measures 25"W x 10"D and can accommodate all types of keyboards
- 5" of height adjustment
- Track size: 6"W x 14.125"D
- Simple assembly
- Just pull or push the plate to adjust the position of the tray
- Swivel the keyboard left and right to suit your sitting position
- Hardware provided for mounting