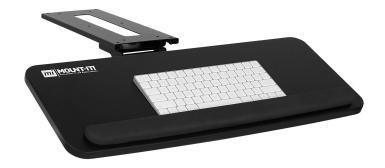

## ADJUSTABLE KEYBOARD AND MOUSE PLATFORM WITH WRIST REST PAD

\$77.95

This Under Desk Keyboard Tray saves you space and helps improve ergonomics at your desk. Maximize your workplace comfort and productivity while getting the support you need. Correct wrist and typing posture is essential to preventing carpal tunnel. Height and tilt angle adjustments allow you to position your elbows and wrists at the optimum height and angle. The tray positions your keyboard and mouse lower and closer to your body, allowing you to adopt and maintain a neutral working posture.

- Keyboard tray measures 25"W x 10"D and can accommodate all types of keyboards
- 5" of height adjustment
- Track size: 6"W x 14.125"D
- Simple assembly
- Just pull or push the plate to adjust the position of the tray
- Swivel the keyboard left and right to suit your sitting position
- Hardware provided for mounting