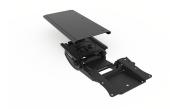

## **FEATURES**

- Recommended for straight edge worksurfaces or shallow worksurfaces
- 27" platform with notched cutout for additional retraction
- · Accommodates left or right-handed users
- Lift-and-lock height adjustment
- 13.0" glide track
- 13.0" clearance required for full retraction
- +22.6º/-12.4º tilt adjustment
- 360º rotation
- Positions flush with worksurface