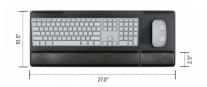

**Dimensions:** 27"W x 10.5"D

Lead Time: 2 weeks

**SKU:** SOLUTION ALL-FIT-PTLO