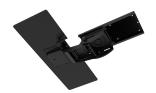

## **FEATURES**

- Recommended for straight edge worksurfaces or shallow worksurfaces
- 27" platform with notched cutout for additional retraction
- · Accommodates left or right-handed users
- Lift-and-lock height adjustment
- 13.0" glide track
- 13.0" clearance required for full retraction
- +22.6º/-12.4º tilt adjustment
- 360º rotation
- Positions flush with worksurface