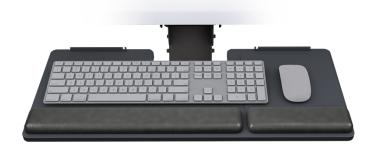

## **COMPACT ARM AND KEYBOARD PLATFORM COMBO**

## \$375.30

An ultra compact arm and keyboard platform for shallow work surfaces. ESI has developed a unique technology to achieve full keyboard retraction under a worksurface and is designed for benching systems & tables where minimal track space is available.

## **FEATURES**

- Recommended for straight edge worksurfaces or shallow worksurfaces
- 27" platform with notched cutout for additional retraction
- · Accommodates left or right-handed users
- Lift-and-lock height adjustment
- 13.0" glide track
- 13.0" clearance required for full retraction
- +22.6º/-12.4º tilt adjustment
- 360º rotation
- Positions flush with worksurface

**Dimensions:** 27"W x 10.5"D

Lead Time: 2 weeks

**SKU:** SOLUTION ALL-FIT-PTLO