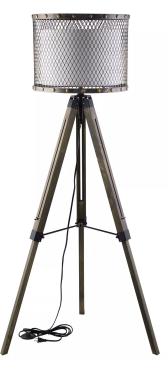

## FORTUNE PINE WOOD AND STEEL FLOOR LAMP - ANTIQUE SILVER

\$323.25

Liberate the light of plenty with the Fortune Floor Lamp. Escape the fetter and illuminate to abundance with a piece that artfully blends steel, fabric, and pine wood elements. Fortune's external mesh casing is made of iron-tinted solid steel and brass nails for added effect on the trim. The internal drum shade is made of cream-colored fabric. Fortune is positioned on a solid pine wood and black coated steel easel-style tripod stand that further enhances the creativity of this piece. Fortune is well suited for rustic, ranch, vintage modern, industrial modern, and other transitional decors. (Bulbs Not Included).