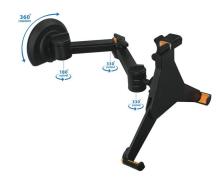

## **VERSATILE FULL MOTION TABLET MOUNT**

\$71.11

Under cabinet, wall, or desk mount for a universal iPad or tablet configuration. Find your ideal ergonomic position by swiveling, rotating, and tilting your device in an infinite number of directions. Studies have shown ergonomic positions are healthier for our backs, necks, and even eyes. The ability to use your device hands free will make reading, watching TV, or playing games much easier.