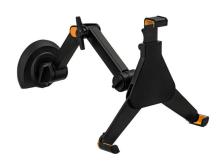

## **VERSATILE FULL MOTION TABLET MOUNT**

\$71.11

Under cabinet, wall, or desk mount for a universal iPad or tablet configuration. Find your ideal ergonomic position by swiveling, rotating, and tilting your device in an infinite number of directions. Studies have shown ergonomic positions are healthier for our backs, necks, and even eyes. The ability to use your device hands free will make reading, watching TV, or playing games much easier.

## **Features**

This device will change the way your tablet integrates into your home. It is often used as a kitchenunder-cabinet mount for a sleek easy access cookbook. It can also be used as a secondary monitor for studying or working. The sheer number of possible uses will reinvent your tablet overnight. Sturdy and durable construction materials give this a strong bond between the mount and your tablet. You can feel secure knowing this MI-1401 claw is holding your device. All necessary