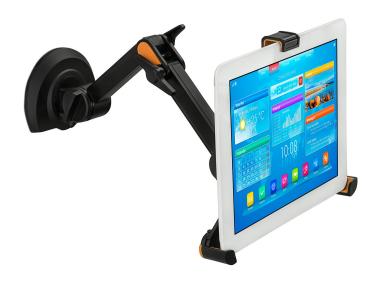

## **VERSATILE FULL MOTION TABLET MOUNT**

\$71.11

Under cabinet, wall, or desk mount for a universal iPad or tablet configuration. Find your ideal ergonomic position by swiveling, rotating, and tilting your device in an infinite number of directions. Studies have shown ergonomic positions are healthier for our backs, necks, and even eyes. The ability to use your device hands free will make reading, watching TV, or playing games much easier.

## **Features**

This device will change the way your tablet integrates into your home. It is often used as a kitchenunder-cabinet mount for a sleek easy access cookbook. It can also be used as a secondary monitor for studying or working. The sheer number of possible uses will reinvent your tablet overnight. Sturdy and durable construction materials give this a strong bond between the mount and your tablet. You can feel secure knowing this MI-1401 claw is holding your device. All necessary