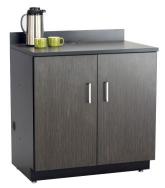

## **HOSPITALITY BASE CABINET, TWO DOOR - 2 COLOR OPTIONS**

## \$978.60

- Modular, multiuse base storage cabinet for custom-configured storage in workspaces, breakrooms and classrooms
- Interior features 2 adjustable shelves with the capacity to support up to 100 lbs. each
- Doors feature soft, self-closing mechanisms
- Integrated flexible grommets in countertop and side panels for cord management
- 3" high backsplash affixed to countertop
- Base includes integrated, easy-to-use floor levelers
- Easy assembly with metal connector pins and vibration-resistant cam-lock fasteners

- Cabinet exterior and interior color-matched and color-match PVC edgebanding
- Contemporary brushed nickel hardware pulls on drawer and door fronts
- Ships Ready-to-Assemble

Dimensions: 36"W x 25"D x 39"H