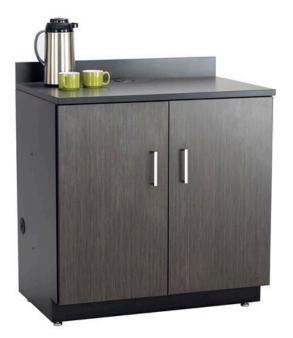

## **HOSPITALITY BASE CABINET, TWO DOOR - 2 COLOR OPTIONS**

## \$978.60

- Modular, multiuse base storage cabinet for custom-configured storage in workspaces, breakrooms and classrooms
- Interior features 2 adjustable shelves with the capacity to support up to 100 lbs. each
- Doors feature soft, self-closing mechanisms
- Integrated flexible grommets in countertop and side panels for cord management
- 3" high backsplash affixed to countertop
- Base includes integrated, easy-to-use floor levelers
- Easy assembly with metal connector pins and vibration-resistant cam-lock fasteners

- Cabinet exterior and interior color-matched and color-match PVC edgebanding
- Contemporary brushed nickel hardware pulls on drawer and door fronts
- Ships Ready-to-Assemble

Dimensions: 36"W x 25"D x 39"H