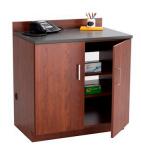

## **HOSPITALITY BASE CABINET, TWO DOOR - 2 COLOR OPTIONS**

## \$978.60

- Modular, multiuse base storage cabinet for custom-configured storage in workspaces, breakrooms and classrooms
- Interior features 2 adjustable shelves with the capacity to support up to 100 lbs. each
- Doors feature soft, self-closing mechanisms
- Integrated flexible grommets in countertop and side panels for cord management
- 3" high backsplash affixed to countertop
- Base includes integrated, easy-to-use floor levelers
- Easy assembly with metal connector pins and vibration-resistant cam-lock fasteners

- Cabinet exterior and interior color-matched and color-match PVC edgebanding
- Contemporary brushed nickel hardware pulls on drawer and door fronts
- Ships Ready-to-Assemble

Dimensions: 36"W x 25"D x 39"H