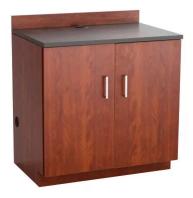

## **HOSPITALITY BASE CABINET, TWO DOOR - 2 COLOR OPTIONS**

## \$978.60

- Modular, multiuse base storage cabinet for custom-configured storage in workspaces, breakrooms and classrooms
- Interior features 2 adjustable shelves with the capacity to support up to 100 lbs. each
- Doors feature soft, self-closing mechanisms
- Integrated flexible grommets in countertop and side panels for cord management
- 3" high backsplash affixed to countertop
- Base includes integrated, easy-to-use floor levelers
- Easy assembly with metal connector pins and vibration-resistant cam-lock fasteners

- Cabinet exterior and interior color-matched and color-match PVC edgebanding
- Contemporary brushed nickel hardware pulls on drawer and door fronts
- Ships Ready-to-Assemble

Dimensions: 36"W x 25"D x 39"H